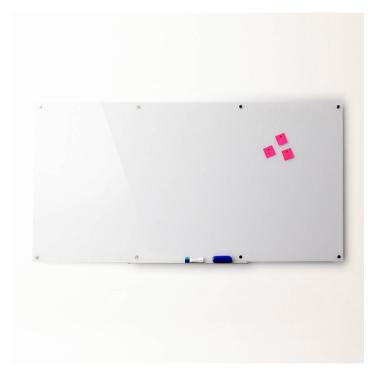

## Frameless Glass Whiteboard

The White Frameless Glass Whiteboard is a contemporary alternative to traditional whiteboards, offering improved durability and an elegant appearance. The non-porous toughened safety glass surface will not ghost or stain and has a super-smooth writing experience. The frameless design floats off the wall on stainless steel barrel fixings, creating a clean and impressive appearance.

## **FEATURES**

- Polished Edge With Rounded Corners
- Magnetic Surface\*
- Pen Tray Included
- Toughened 4mm Safety Glass
- Stainless Steel Fixtures Float the Board 20mm off the Wall
- Lifetime Surface Warranty