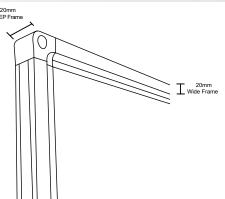

## **FEATURES**

- Hard-Wearing Magnetic Porcelain Surface
- PolyVision e3 CeramicSteel Surface
- Designed For Heavy-Duty Use
- Scratch and Stain Resistant
- 25 Year Warranty

Standard marker ink is easily erased with a cloth or standard eraser, while permanent and semi-permanent inks can be removed with a whiteboard cleaner.