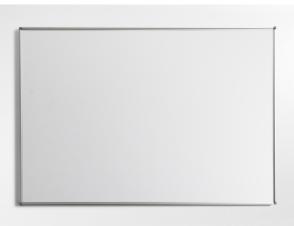

## Porcelain Whiteboard

For heavy-duty use in schools, universities and meeting rooms, our Porcelain Whiteboards provide the essential strength and longevity you need. The ultra-smooth vitreous enamel surface enables all types of markers to glide easily with minimal friction, eliminating ghosting and improving erasability. The CeramicSteel surface is highly resistant to wear and damage.

## **FEATURES**

- Hard-Wearing Magnetic Porcelain Surface
- PolyVision e3 CeramicSteel Surface
- Designed For Heavy-Duty Use
- Scratch and Stain Resistant
- 25 Year Warranty

Standard marker ink is easily erased with a cloth or standard eraser, while permanent and semi-permanent inks can be removed with a whiteboard cleaner.