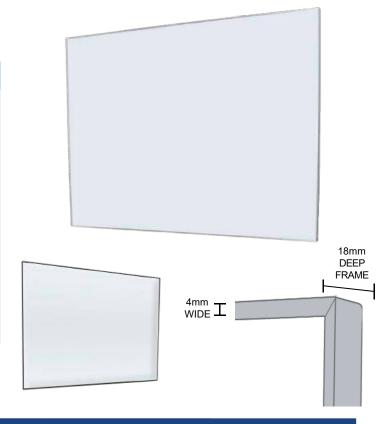

## Slimline Frame Whiteboard

The Slimline Frame Whiteboard provides a stylish ultra-slim frame for communication boards that enhances any modern office or workspace. An anodised aluminium frame with rear mounting split batten completely hide all fixtures from the board face providing a totally clean and visually appealing look.

## **FEATURES**

- Made to Order
- Magnetic
- Quality Surface
- Available in an Anodised Aluminium Frame, or Powder Coated Black or White
- 4mm Edge
- 18mm Thick From Wall
- Split Batten Wall Fixing System
- 8 Year Surface Warranty