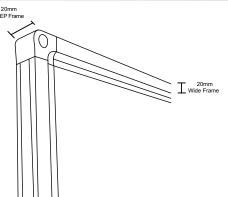

## Standard Commercial Whiteboard

Our Standard Commercial Whiteboard is a versatile and durable solution for a wide range of light to medium uses. Its galvanised steel backing and low-density fibreboard core make it a hard-wearing magnetic surface, giving it its commercial quality. The anodised aluminium frame features moulded corner fixings for easy installation and removable caps to conceal the mounting screws.

## **FEATURES**

- Hard-Wearing Magnetic Surface
- Dry-Erase Board
- Anodised Aluminium Frame
- Flexible Mounting System
- Pen Tray Included
- Custom Sizes Available
- 8 Year Warranty