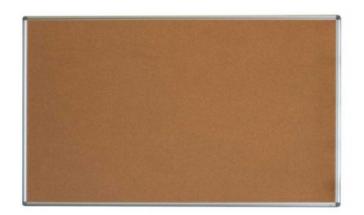

## Standard Frame Corkboard

The Standard Frame Corkboard provides a natural look for your home or office, with the environmentally-friendly surface making it sustainable as well as highly practical. The aluminium frame with concealed fixtures and rounded corners allows you to easily install the board flush on your wall, making for a sleek aesthetic. A wide range of sizes, including custom, are available so you can find the perfect corkboard for you workplace, home office, school or club.

## FEATURES

- Environmentally-friendly corkboard
- Aluminium frame
- Concealed fixtures
- Easy installation
- Custom sizing available
- Non-toxic
- Made from renewable resources
- 12 month warranty