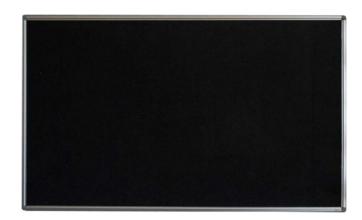

## Vertiface Framed Pinboard

The Autex Vertiface Framed Pinboard is a low maintenance and highly durable pinboard for the office or classroom. The board is 100% recyclable due to the polyester surface, which is easily pinnable and accepts Velcro – making it ideal for learning environments. The aluminium frame with concealed corner fixings provides a clean look, while the unique mounting design makes it easy to install the board in either portrait or landscape. 38 colours and a range of sizes, including custom, are available so you can create the perfect pinboard to suit your space.

## FEATURES

- 100% polyester material
- Pinnable and accepts Velcro
- Aluminium frame
- Concealed corner fixings
- Easily mount in portrait or landscape
- 38 colour options
- Custom sizing available
- 100% recyclable
- 12 month warranty