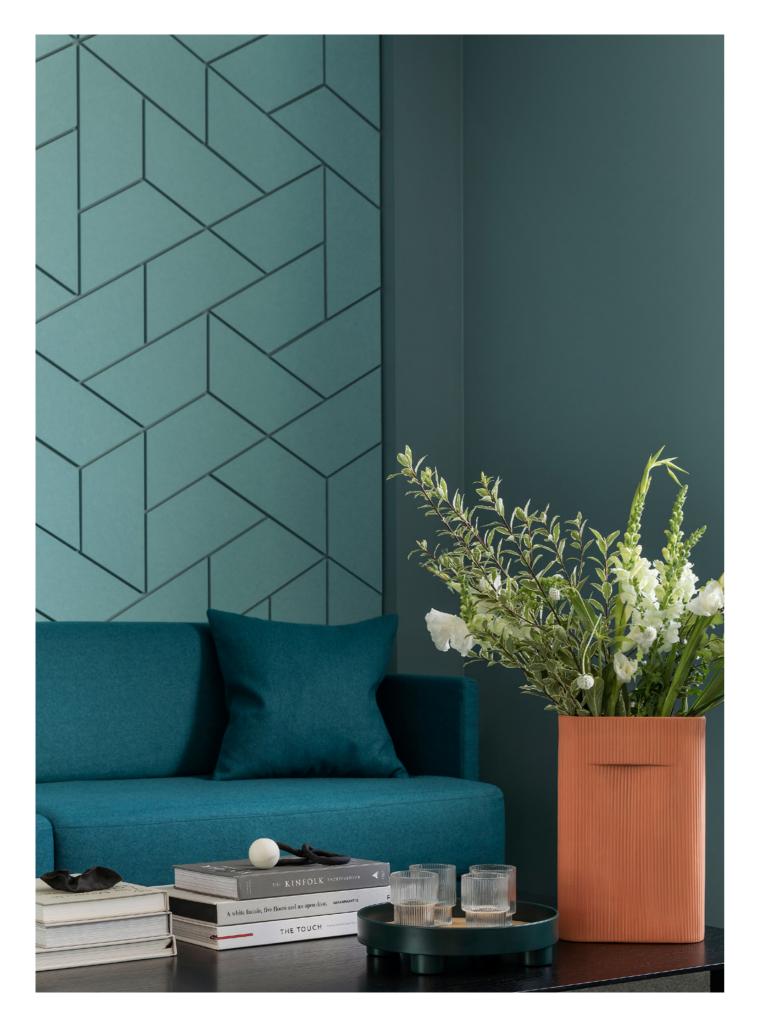

#### Tree House

An elegant deep emerald with black undertones, this saturated dark green creates an intimate sanctuary.

#### Caspian

An alluring alternative to charcoal, deep green base notes make this complex colour a chameleon capable of transforming a space.

# Caspian

An alluring alternative to charcoal, deep green base notes make this complex colour a chameleon capable of transforming a space.