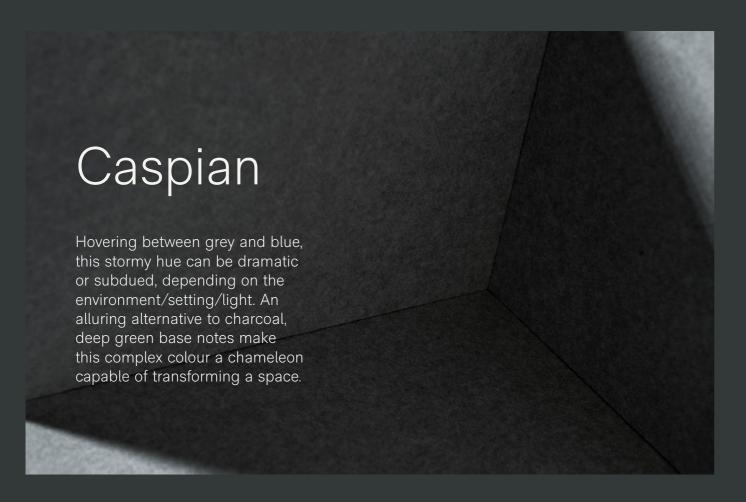

#### Caspian

An alluring alternative to charcoal, deep green base notes make this complex colour a chameleon capable of transforming a space.

# Caspian

An alluring alternative to charcoal, deep green base notes make this complex colour a chameleon capable of transforming a space.

# How to use

This background is colour matched to Caspian and is overlaid with complementary colours from our palette.

For visual impact, use a complementary colour combination

For a moodier palette, use analogous colour combinations and combine similar tones

Soften with the inclusion of a warm neutral

Diffuse with the inclusion of a warm neutral

Or temper with similar hues

Caspian comes into its own when combined with muted tones that bring out its warm base notes