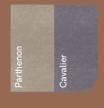

#### Parthenon

A natural earthy fawn with a hint of olive green, this mid grey beige is soft and welcoming.

# Cavalier

Muted dusky grape with a hint of grey, this sophisticated shade of purple brings a quiet confidence that can be both soothing and stimulating.

# Parthenon

A natural earthy fawn with a hint of olive green, this mid grey beige is soft and welcoming.

#### Cavalier

Muted dusky grape with a hint of grey, this sophisticated shade of purple brings a quiet confidence that can be both soothing and stimulating.