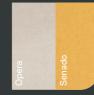

#### Opera

A subtle blend of neutral hues including the barest trace of pink adds hidden depths.

#### Senado

Perpetually upbeat, this sunshiny hue is infused with a touch of orange ensuring it lands on the warmer side of bright yellow.