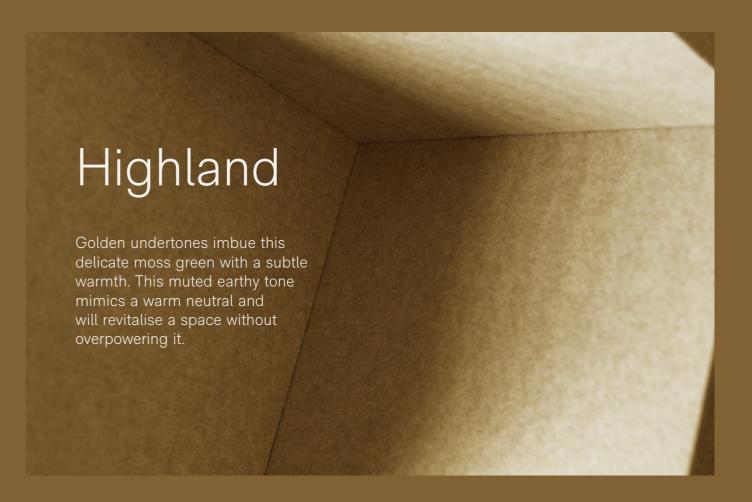

# Highland

This muted earthy tone mimics a warm neutral and will revitalise a space without overpowering it.

# How to use

This background is colour matched to Highland and is overlaid with complementary colours from our palette.

For visual impact, use a complementary colour combination

Celebrate Highland's inherent nature and combine with similar verdant tones

Soften with the inclusion of a warm neutral

Diffuse with the inclusion of a warm neutral

Or temper with a similar hue

Highland works beautifully with neutral hues, including lighter tones