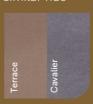

# Cavalier

Muted dusky grape with a hint of grey, this sophisticated shade of purple brings a quiet confidence that can be both soothing and stimulating.

#### Cavalier

Muted dusky grape with a hint of grey, this sophisticated shade of purple brings a quiet confidence that can be both soothing and stimulating.

#### Terrace

Soft grey undertones ensure this shade is a sophisticated version of a traditional mauve.