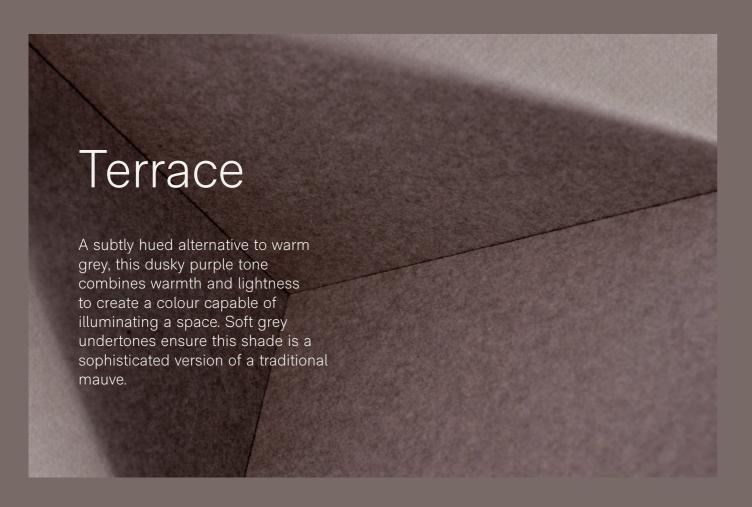

#### Terrace

Soft grey undertones ensure this shade is a sophisticated version of a traditional mauve.

# How to use

This background is colour matched to Terrace and is overlaid with complementary colours from our palette.

combinations and combine similar tones

natural greens and warm neutrals