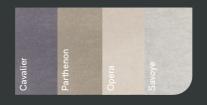

# Cavalier

Muted dusky grape with a hint of grey, this sophisticated shade of purple brings a quiet confidence that can be both soothing and stimulating.

#### Parthenon

A natural earthy fawn with a hint of olive green, this mid grey beige is soft and welcoming.

#### Savoye

Warm grey undertones make this a versatile tone that is at home with both warm and cool colour palettes.