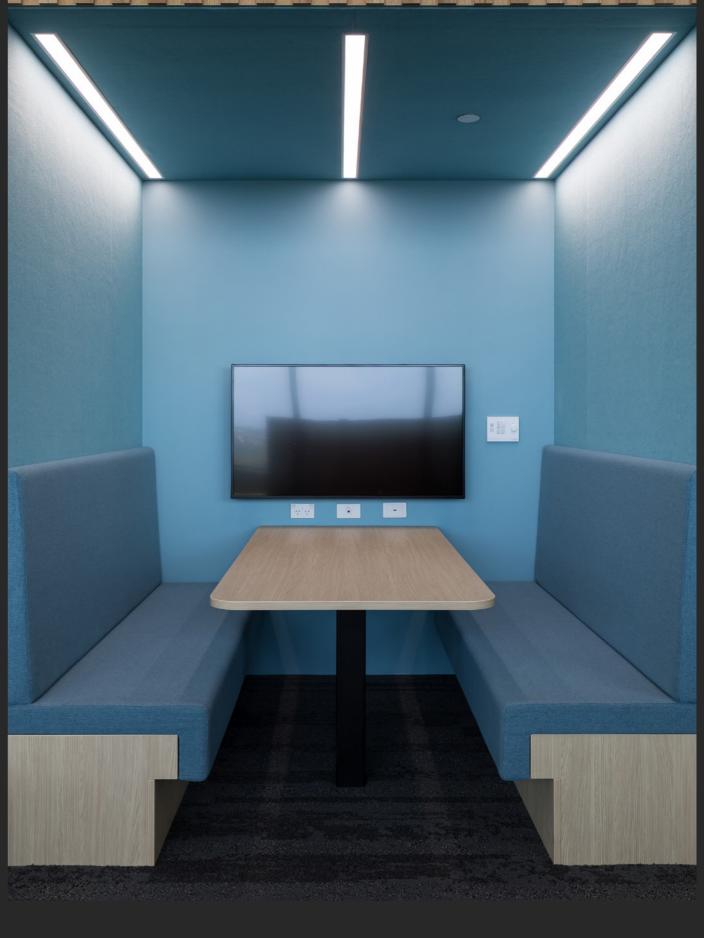

# Custom Cube<sup>™</sup>, Autex Acoustics® Office in Falling Water Auckland, New Zealand