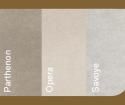

#### Parthenon

A natural earthy fawn with a hint of olive green, this mid grey beige is soft and welcoming.

# Parthenon

A natural earthy fawn with a hint of olive green, this mid grey beige is soft and welcoming.

#### Opera

A subtle blend of neutral hues including the barest trace of pink adds hidden depths.

#### Savoye

Warm grey undertones make this a versatile tone that is at home with both warm and cool colour palettes.

# Savoye

Warm grey undertones make this a versatile tone that is at home with both warm and cool colour palettes.