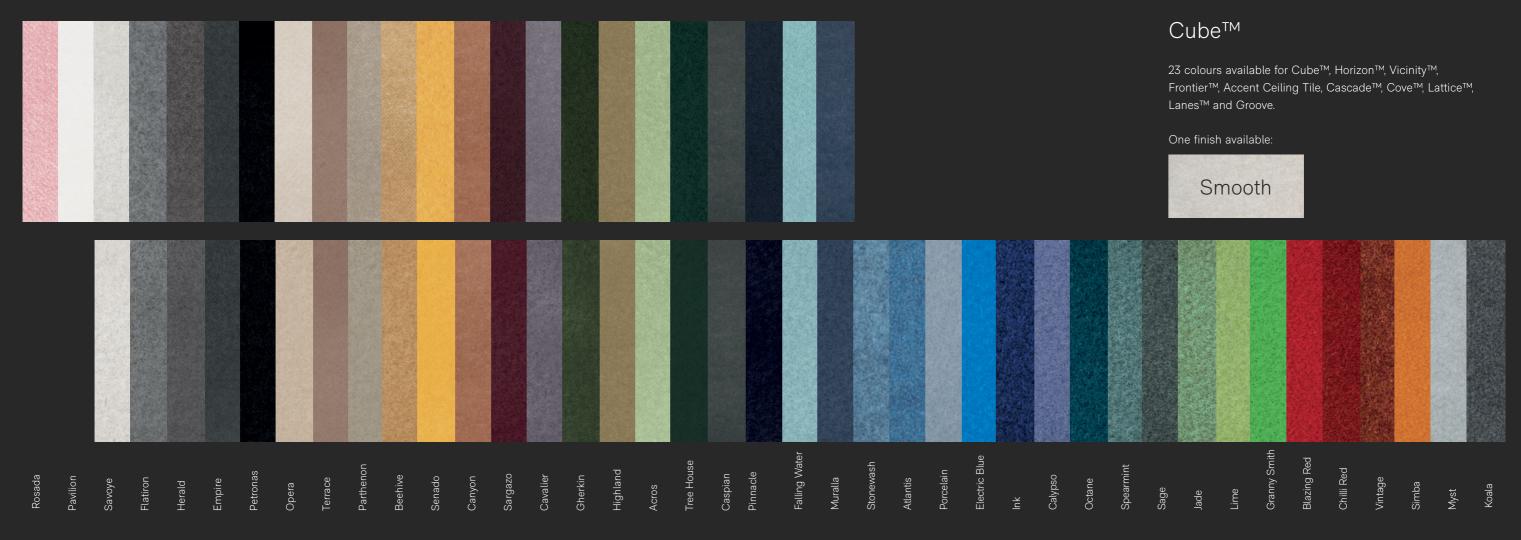

# Cube<sup>™</sup> colours

Available in 23 colours, Cube™ is a lightweight, semi-ridged acoustic panel made from compressed polyester felt.

Cube is the base product used to create Horizon™, Vicinity™, Frontier™, Accent Ceiling Tile, Cascade™, Cove™, Lattice™, Lanes™, and Groove.

#### Rosada

Peppy bubblegum pink, this fun shade will animate your space with its upbeat blend of yellow, red and white.

#### Pavilion

Keeping it simple and sophisticated with pure white will lighten a room, and the other colours within it.

#### Savoye

Warm grey undertones make this a versatile tone that is at home with both warm and cool colour palettes.

#### Flatiron

Cool and composed with a subtly marbled surface, this perfect mid grey gives a sense of depth.

#### Herald

A marled finish adds a dynamic edge and a touch of warmth to this classic true grey.

Empire

This flinty charcoal grey with a subtly variegated appearance is a softer alternative to pure black.

#### Petronas

A classic jet black, this saturated tone will add depth and definition to a space, creating a contemporary backdrop.

#### Opera

A subtle blend of neutral hues including the barest trace of pink adds hidden depths.

#### Terrace

Soft grey undertones ensure this shade is a sophisticated version of a traditional mauve.

#### Parthenon

A natural earthy fawn with a hint of olive green, this mid grey beige is soft and welcoming.

#### Beehive

A dynamic energised hue that lives happily between sunny yellow and tropical cantaloupe.

#### Senado

Perpetually upbeat, this sunshiny hue is infused with a touch of orange ensuring it lands on the warmer side of bright yellow.

## Canyon

A colour reminiscent of summer, this friendly orange hue will add a sense of space and light.

# Sargazo

A saturated crimson red, with a deep berry stained hue has black base notes intensifying its dramatic energy.

# Cavalier

Muted dusky grape with a hint of grey, this sophisticated shade of purple brings a quiet confidence that can be both soothing and stimulating.

#### Gherkin

Restorative and grounded, this soft earthy green offers a balanced presence in a space.

# Highland

This muted earthy tone mimics a warm neutral and will revitalise a space without overpowering it.

#### Acros

A lively light green refreshed with a dash of acid yellow, Acros will rejuvenate a space and your mood.

#### Tree House

An elegant deep emerald with black undertones, this saturated dark green creates an intimate sanctuary.

#### Caspian

An alluring alternative to charcoal, deep green base notes make this complex colour a chameleon capable of transforming a space.

#### Pinnacle

Ground your space and calm your mind with this saturated inky blue.

## Falling Water

Combine this buoyant light aqua with similar tones for an energetic environment, or paler companions for an

easygoing atmosphere.

#### Muralla

A true mid blue with an an easygoing hue brings balance to your space.