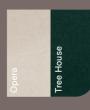

#### Opera

A subtle blend of neutral hues including the barest trace of pink adds hidden depths.

#### Tree House

An elegant deep emerald with black undertones, this saturated dark green creates an intimate sanctuary.