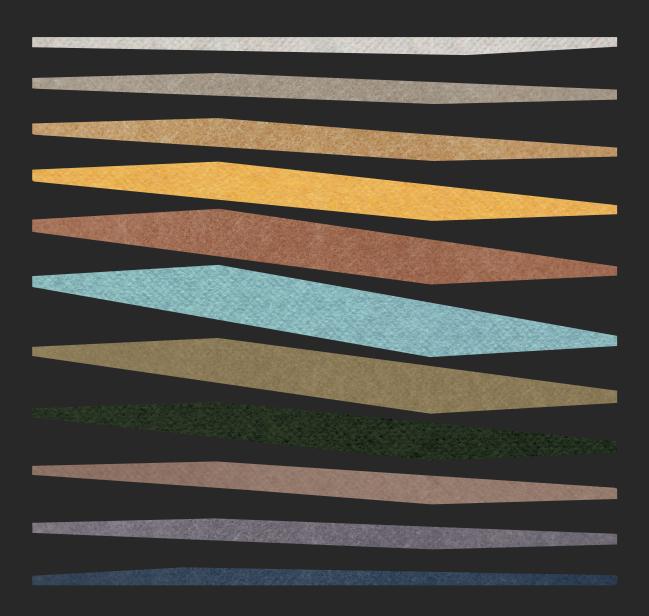

# Cube<sup>™</sup> colours

Available in 23 colours, Cube™ is a lightweight, semi-ridged acoustic panel made from compressed polyester felt.

Cube is the base product used to create Horizon™, Vicinity™, Frontier™, Accent Ceiling Tile, Cascade™, Cove™, Lattice™, Lanes™, and Groove.

#### Rosada

Peppy bubblegum pink, this fun shade will animate your space with its upbeat blend of yellow, red and white.