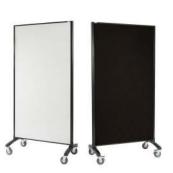

## Communicate Whiteboard / Pinboard

Functional and very versatile room dividers. Create any workspace, meeting area required. Units can be linked together, form any shape. Link as many units as you like.

- Available in either double sided magnetic whiteboard one side, charcoal pinnable fabric board the other or double sided - magnetic whiteboard
- Large lockable 90mm castors
- Supplied with 2 adjustable flipchart hooks and 150mm magnetic pen tray.

### Communicate VRD1890

Whiteboard / Pinboard

#### Communicate VRD1890-WW

Whiteboard / Whiteboard