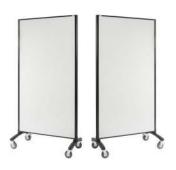

## Communicate Whiteboard / Pinboard

Functional and very versatile room dividers. Create any workspace, meeting area required. Units can be linked together, form any shape. Link as many units as you like.

- Available in either double sided magnetic whiteboard one side, charcoal pinnable fabric board the other or double sided - magnetic whiteboard
- Large lockable 90mm castors
- Supplied with 2 adjustable flipchart hooks and 150mm magnetic pen tray.

#### Communicate VRD1890-WW

Whiteboard / Whiteboard