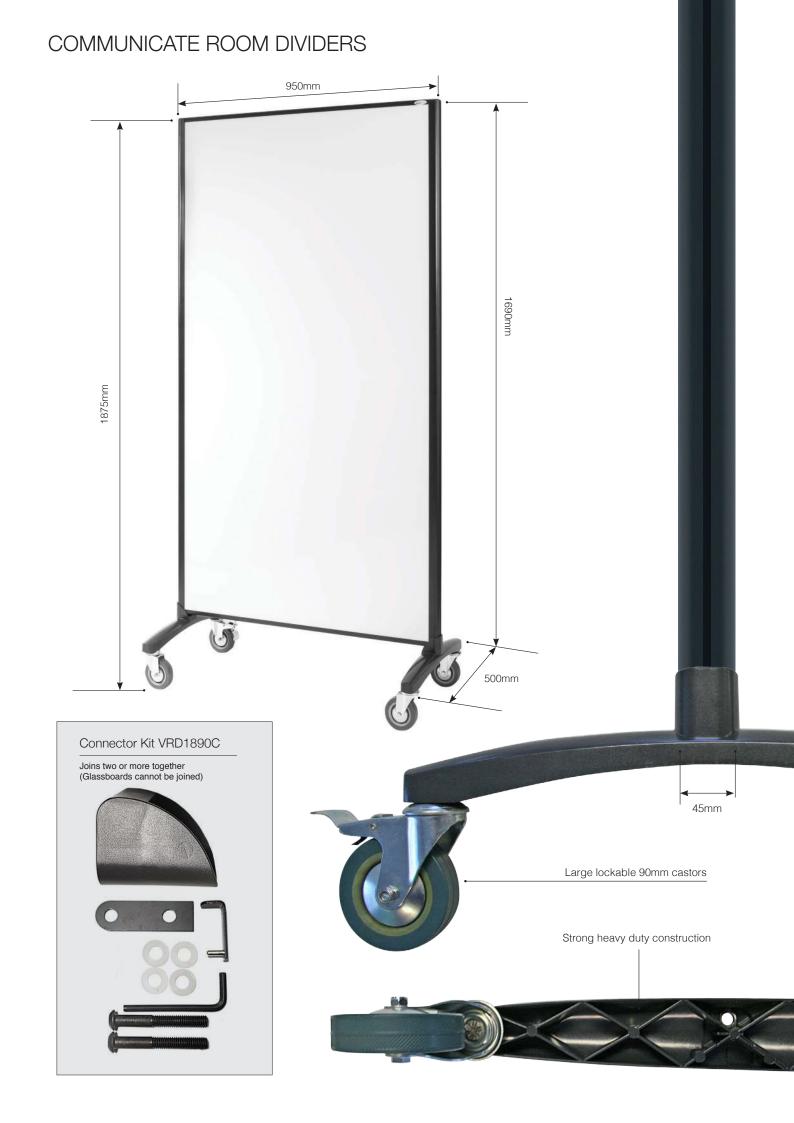

# COMMUNICATE ROOM DIVIDERS

- Available in either double sided magnetic whiteboard one side, charcoal pinnable fabric board the other or double sided - magnetic whiteboard
- Large lockable 90mm castors
- Supplied with 2 adjustable flipchart hooks and 150mm magnetic pen tray.

- Features white or blue magnetic glass one side with pinnable fabric on the other side
- Pinnable fabric has sound absorbing properties that reduce noise and improve acoustic comfort of a space
- Large lockable 90mm castors
- Supplied with 2 adjustable flipchart hooks