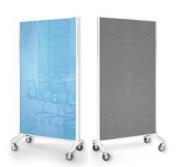

## Communicate Glassboard / Pinboard

Sophisticated and functional room dividers. Create any workspace, meeting area required. All the enduring benefits of hardwearing glass with no staining or ghosting.

- Features white or blue magnetic glass one side with pinnable fabric on the other side
- Pinnable fabric has sound absorbing properties that reduce noise and improve acoustic comfort of a space
- Large lockable 90mm castors
- Supplied with 2 adjustable flipchart hooks

### Communicate VRD1890GD

Blue Glassboard / Pinboard

### Communicate VRD1890GW

White Glassboard / Pinboard