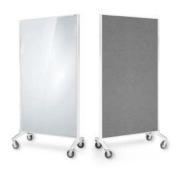

## Communicate Whiteboard / Pinboard

Functional and very versatile room dividers. Create any workspace, meeting area required. Units can be linked together, form any shape. Link as many units as you like.

- Available in either double sided magnetic whiteboard one side, charcoal pinnable fabric board the other or double sided - magnetic whiteboard
- Large lockable 90mm castors
- Supplied with 2 adjustable flipchart hooks and 150mm magnetic pen tray.

## Communicate Glassboard / Pinboard

Sophisticated and functional room dividers. Create any workspace, meeting area required. All the enduring benefits of hardwearing glass with no staining or ghosting.

- Features white or blue magnetic glass one side with pinnable fabric on the other side
- Pinnable fabric has sound absorbing properties that reduce noise and improve acoustic comfort of a space
- Large lockable 90mm castors
- Supplied with 2 adjustable flipchart hooks