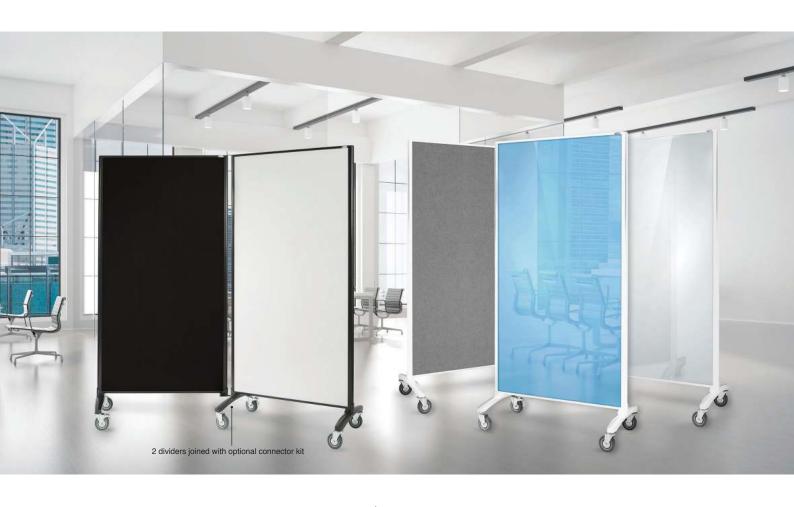

# COMMUNICATE ROOM DIVIDERS

## Communicate Whiteboard / Pinboard

Functional and very versatile room dividers. Create any workspace, meeting area required. Units can be linked together, form any shape. Link as many units as you like.

- Available in either double sided magnetic whiteboard one side, charcoal pinnable fabric board the other or double sided - magnetic whiteboard
- Large lockable 90mm castors
- Supplied with 2 adjustable flipchart hooks and 150mm magnetic pen tray.

## Communicate Glassboard / Pinboard

Sophisticated and functional room dividers. Create any workspace, meeting area required. All the enduring benefits of hardwearing glass with no staining or ghosting.

- Features white or blue magnetic glass one side with pinnable fabric on the other side
- Pinnable fabric has sound absorbing properties that reduce noise and improve acoustic comfort of a space
- Large lockable 90mm castors
- Supplied with 2 adjustable flipchart hooks