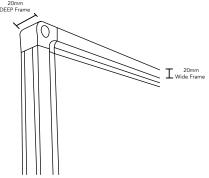

## Standard Frame Feltboard

Our Standard Frame Feltboard is a great cost-effective alternative, with a high-quality, non-woven compressed wool fibre surface available in royal blue or slate grey. The board is made from environmentally-friendly 'bio-board', offering exceptional pinning results – even with longer pins! The 20mm wide aluminium curved frame with concealed fittings gives the board a seamless look, and makes for easy installation with four simple corner screws for mounting.

## FEATURES

- Non-Woven Compressed Wool Fibre Surface
- 20mm Aluminium Frame
- Concealed Wall Fittings
- 4 Simple Corner Screws for Mounting
- Easy Installation
- Available in Royal Blue or Slate Grey
- Custom Sizing Available
- 12 Month Warranty