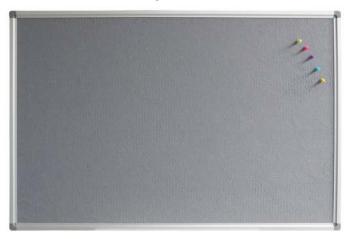

## Standard Frame Feltboard

Our Standard Frame Feltboard is a great cost-effective alternative, with a high-quality, non-woven compressed wool fibre surface available in royal blue or slate grey. The board is made from environmentally-friendly 'bio-board', offering exceptional pinning results – even with longer pins! The 20mm wide aluminium curved frame with concealed fittings gives the board a seamless look, and makes for easy installation with four simple corner screws for mounting.

## FEATURES

- Non-Woven Compressed Wool Fibre Surface
- 20mm Aluminium Frame
- Concealed Wall Fittings
- 4 Simple Corner Screws for Mounting
- Easy Installation
- Available in Royal Blue or Slate Grey
- Custom Sizing Available
- 12 Month Warranty