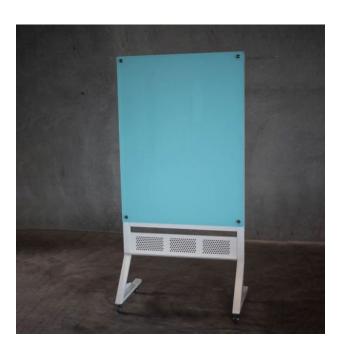

## Glass Mobile Whiteboard

Ditch the traditional whiteboard and add some style to your office with the Glass Mobile Whiteboard. Tempered safety glass offers the ultimate writing surface for heavy duty uses such as brainstorming and notice boards, preventing ghosting and staining – no matter what ink you use! Easily move the board around with castor wheels on a durable aluminium frame, giving you the ultimate in flexibility, style and quality. Available in multiple sizes and over 4,000 colours.

## **FEATURES**

- Tempered 6mm low-iron glass
- Non-porous magnetic surface
- Polished and rounded edges
- Aluminium frame
- Locking castors for easy movement
- Scratch and stain resistant
- Manufactured in accordance to AS/NZS
  2208:1996 safety glazing materials in buildings
- Available in over 4,000 Dulux colours
- Lifetime surface warranty