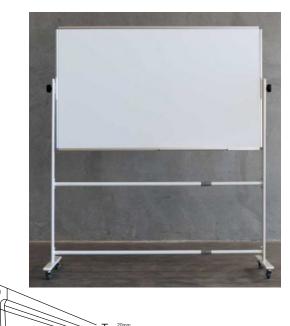

## Mobile Double Sided Whiteboard

Communicate and plan on the move with the versatile Mobile Double Sided Whiteboard. With a commercial-quality magnetic surface and durable fittings, the board is double-sided to give you total flexibility. The high-quality aluminium mobile frame features tubular steel construction, strong lockable castors and a built-in pen tray. Available in a range of sizes and super easy to clean, the Mobile Double Sided Whiteboard is a great option for offices, schools and homes.

## **FEATURES**

- Hard-wearing magnetic surface
- Double-sided
- Tubular steel frame construction
- Locking castors for easy movement
- Built-in pen tray
- Available in a range of sizes
- 8-year warranty