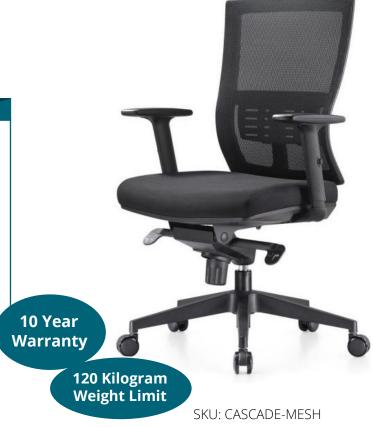

## Cascade Office Chair

Offering the best in comfort, ergonomic support and modern styling at an unbeatable price, the Cascade Mesh Chair is an essential addition to any office. The powerful synchro mechanism, tension control and breathable mesh backing ensures total comfort, while the adjustable armrests, gas height adjustment and back and seat tilt put you in complete control. Combined with extremely soft high-density foam and lumbar support, the Cascade is suitable for over 8 hours of sitting time.

## **FEATURES**

- Feature packed Ergonomic Mesh Office Chair
- Powerful Synchro Mechanism
- Breathable black mesh backing
- Back and seat tilt
- Tension control
- Adjustable Lumbar support
- Adjustable armrests
- Gas height adjustable
- Suitable for 8+ hours a day sitting time
- Finished in matte black