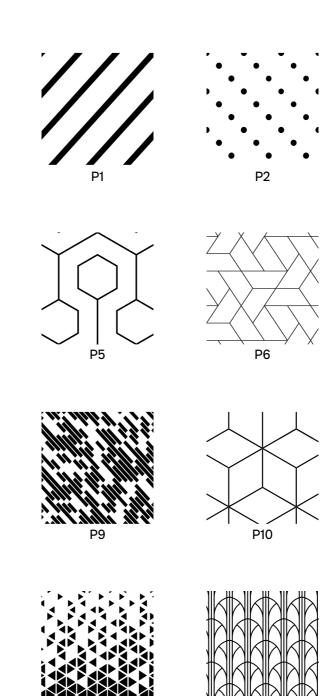

### Pattern suggestions

Choose from our range of suggested patterns or create your own bespoke design.

P13

P14

#### Graphic suggestions

Find inspiration for your bespoke Print with our graphic suggestions.