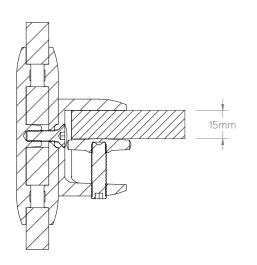

|
|       | POLKA-1200    | 1172                        | 576                 | 388                       | 4x 1200          | 2                 | 8                                  |                          |

\* Part code number refers to the length of edge in mm that the screen has been designed to fit (with exception of SLATE-600, SOL-600, and POLKA which refer to approx. overall size).

# Desk Screen Installation Instructions Install Instructions | 2. Whats in the box



## Desk Screen Installation Instructions Install Instructions | 3. Attach Clamps to Screen



0







## Desk Screen Installation Instructions Install Instructions | 4. Attach Screen to Desk



### STANDARD HEIGHTS



Moulded Screens (Polka)





Standard Screens

#### MINIMUM DESK THICKNESS



### NOMINAL DESK THICKNESS



MAXIMUM DESK THICKNESS (STANDARD POSITION)



# Desk Screen Installation Instructions Install Instructions | 5. Detail Dimensions



12mm clearance between desk and screen to allow for cable management and cleaning. (12mm = to thickness of screen)

### MAXIMUM DESK THICKNESS (ALTERNATE POSITION)