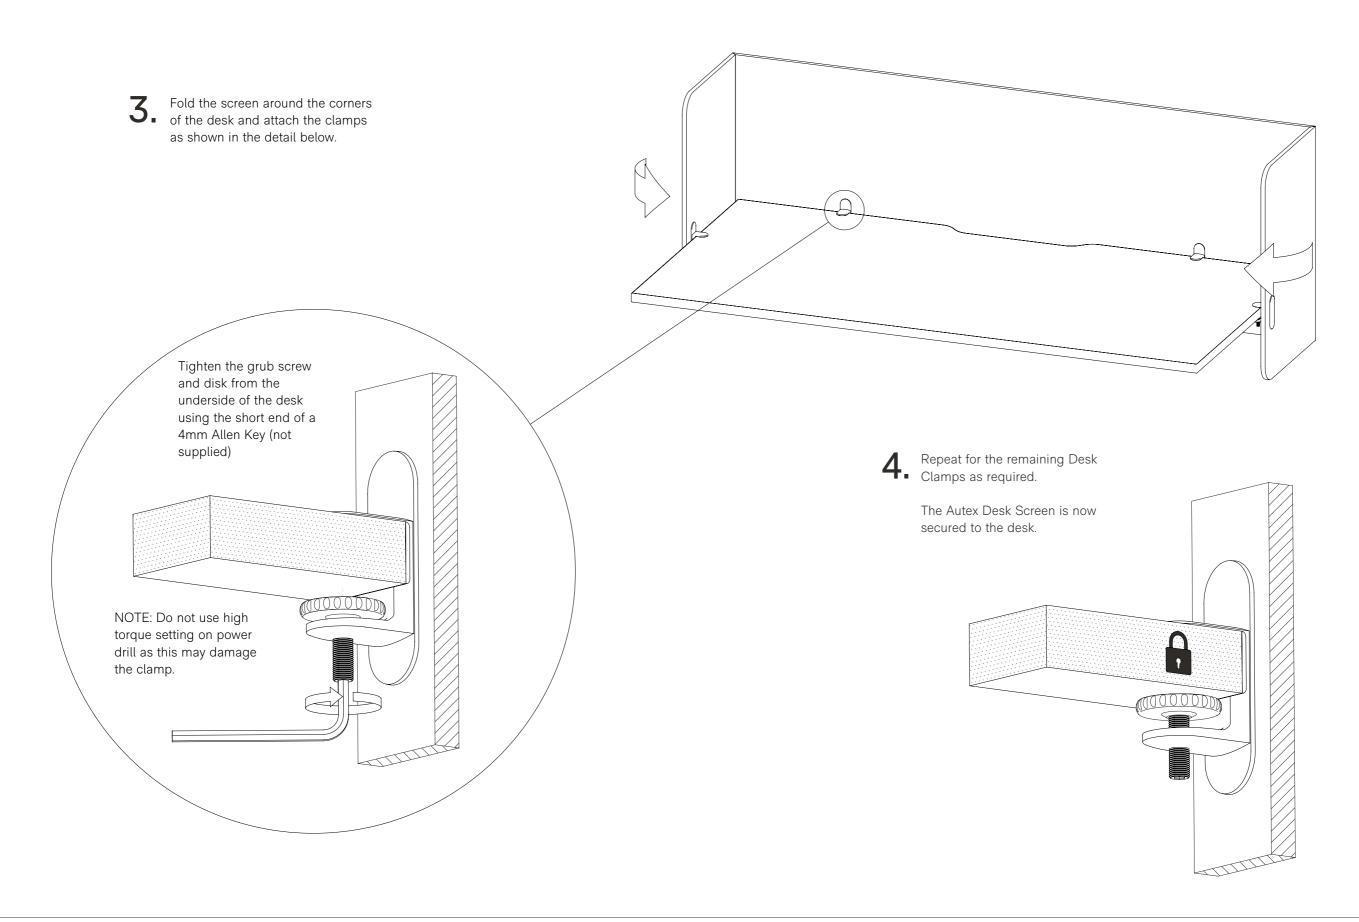

## Desk Screen Installation Instructions Install Instructions | 4. Attach Screen to Desk