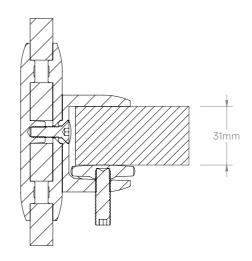

#### MINIMUM DESK THICKNESS

# Desk Screen Installation Instructions Install Instructions | 5. Detail Dimensions

12mm clearance between desk and screen to allow for cable management and cleaning. (12mm = to thickness of screen)