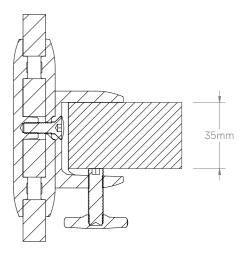

### NOMINAL DESK THICKNESS

MAXIMUM DESK THICKNESS (STANDARD POSITION)

# Desk Screen Installation Instructions Install Instructions | 5. Detail Dimensions

12mm clearance between desk and screen to allow for cable management and cleaning. (12mm = to thickness of screen)