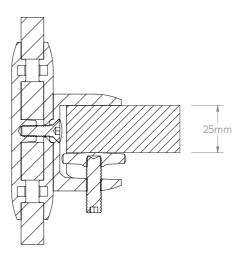

### NOMINAL DESK THICKNESS

MAXIMUM DESK THICKNESS (STANDARD POSITION)

### MAXIMUM DESK THICKNESS (ALTERNATE POSITION)