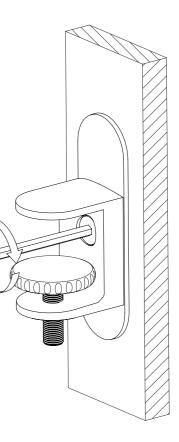

## Desk Screen Installation Instructions Install Instructions | 3. Attach Clamps to Screen

0