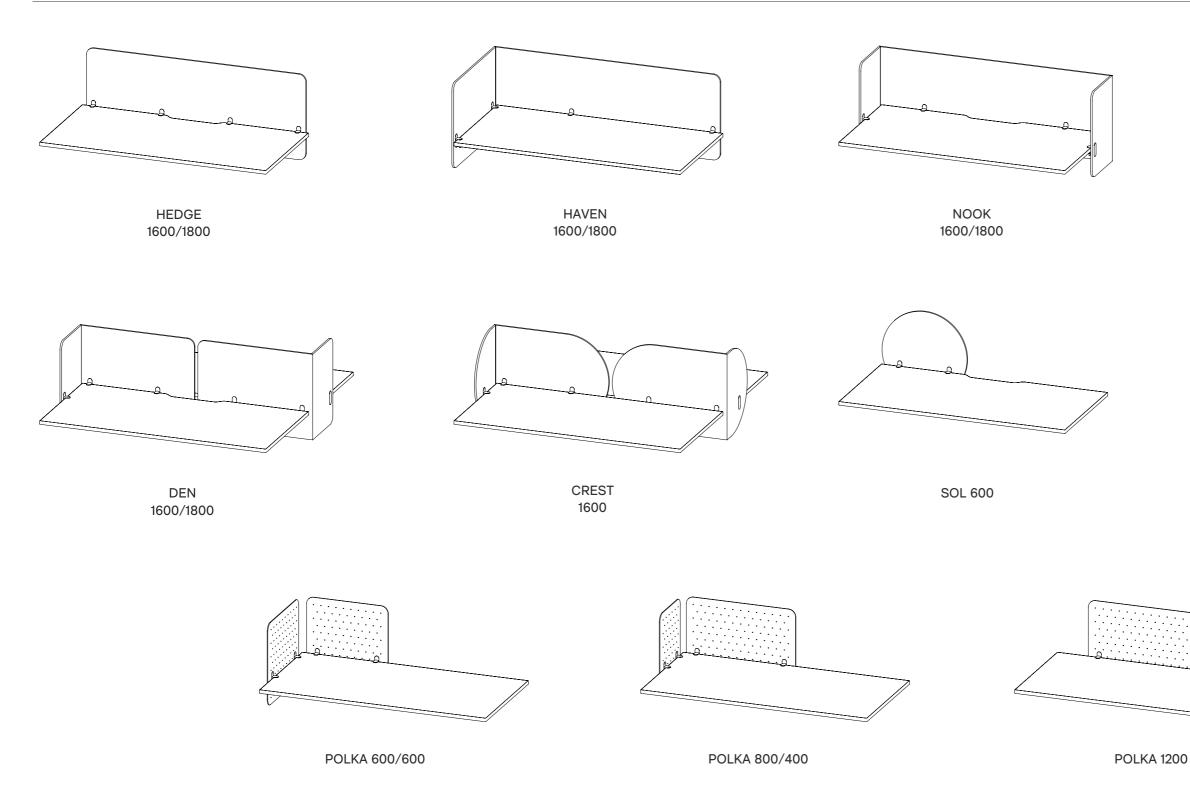

The standard range of screens has been optimised to get the best yield from a standard size sheet of 12mm Cube panel. For variations to this range or bespoke screen designs, please contact your account manager.

### Desk Screen Installation Instructions Install Instructions | 1. Range Overview

SLATE 600

Equivalent to 1x sheet of 12mm cube.

| Style | Part Code*    | Overall Length (mm)<br>Flat | Overall Height (mm) | Height Above Desk<br>(mm) | Screens Per Pack | Clamps Per Screen | Total Number of Clamps<br>Per Pack | Box                      |
|-------|---------------|-----------------------------|---------------------|---------------------------|------------------|-------------------|------------------------------------|--------------------------|
| HAVEN | HAVEN-1600    | 2400                        | 600                 | 400                       | 4                | 4                 | 16                                 | 2410mm x 605mm<br>x 50mm |
|       | HAVEN-1800    | 2400                        | 600                 | 400                       | 4                | 4                 | 16                                 |                          |
| NOOK  | NOOK-1600     | 2400                        | 600                 | 400                       | 4                | 4                 | 16                                 |                          |
|       | NOOK-1800     | 2400                        | 600                 | 400                       | 4                | 4                 | 16                                 |                          |
| HEDGE | HEDGE-1600    | 1550                        | 600                 | 400                       | 4                | 4                 | 16                                 |                          |
|       | HEDGE-1800    | 1750                        | 600                 | 400                       | 4                | 4                 | 16                                 |                          |
| SLATE | SLATE-800     | 750                         | 600                 | 400                       | 12               | 2                 | 24                                 |                          |
|       |               |                             | •                   | • • •                     |                  |                   | 2                                  |                          |
| SLATE | SLATE-600     | 600                         | 600                 | 400                       | 8                | 2                 | 16                                 | 1205mm x 605mm<br>x 50mm |
| DEN   | DEN-1600      | 1190                        | 600                 | 400                       | 4                | 3                 | 12                                 |                          |
|       | DEN-1800      | 1190                        | 600                 | 400                       | 4                | 3                 | 12                                 |                          |
| CREST | CREST-1600    | 1190                        | 600                 | 400                       | 4                | 3                 | 12                                 |                          |
| SOL   | SOL-600       | 600                         | 600                 | 400                       | 8                | 2                 | 16                                 |                          |
| POLKA | POLKA-800_400 | 772/380                     | 576                 | 388                       | 4x 800/4x 400    | 2                 | 16                                 |                          |
|       | POLKA-600_600 | 576/576                     | 576                 | 388                       | 8x 600           | 2                 | 16                                 |                          |
|       | POLKA-1200    | 1172                        | 576                 | 388                       | 4x 1200          | 2                 | 8                                  |                          |

\* Part code number refers to the length of edge in mm that the screen has been designed to fit (with exception of SLATE-600, SOL-600, and POLKA which refer to approx. overall size).