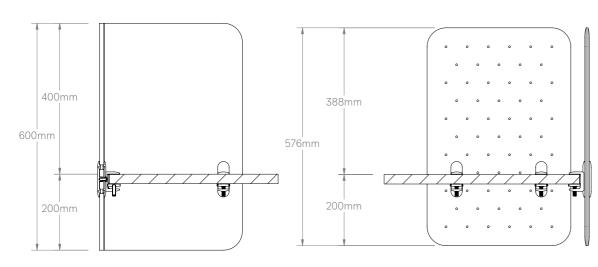

### STANDARD HEIGHTS

Moulded Screens (Polka)

Standard Screens

### Desk Screen Installation Instructions Install Instructions | 1. Range Overview

SLATE 600

Equivalent to 1x sheet of 12mm cube.

| Style | Part Code*    | Overall Length (mm)<br>Flat | Overall Height (mm) | Height Above Desk<br>(mm) | Screens Per Pack | Clamps Per Screen | Total Number of Clamps<br>Per Pack | Box                      |
|-------|---------------|-----------------------------|---------------------|---------------------------|------------------|-------------------|------------------------------------|--------------------------|
| HAVEN | HAVEN-1600    | 2400                        | 600                 | 400                       | 4                | 4                 | 16                                 | 2410mm x 605mm<br>x 50mm |
|       | HAVEN-1800    | 2400                        | 600                 | 400                       | 4                | 4                 | 16                                 |                          |
| NOOK  | NOOK-1600     | 2400                        | 600                 | 400                       | 4                | 4                 | 16                                 |                          |
|       | NOOK-1800     | 2400                        | 600                 | 400                       | 4                | 4                 | 16                                 |                          |
| HEDGE | HEDGE-1600    | 1550                        | 600                 | 400                       | 4                | 4                 | 16                                 |                          |
|       | HEDGE-1800    | 1750                        | 600                 | 400                       | 4                | 4                 | 16                                 |                          |
| SLATE | SLATE-800     | 750                         | 600                 | 400                       | 12               | 2                 | 24                                 |                          |
|       |               |                             | •                   | • • •                     |                  |                   | 2                                  |                          |
| SLATE | SLATE-600     | 600                         | 600                 | 400                       | 8                | 2                 | 16                                 | 1205mm x 605mm<br>x 50mm |
| DEN   | DEN-1600      | 1190                        | 600                 | 400                       | 4                | 3                 | 12                                 |                          |
|       | DEN-1800      | 1190                        | 600                 | 400                       | 4                | 3                 | 12                                 |                          |
| CREST | CREST-1600    | 1190                        | 600                 | 400                       | 4                | 3                 | 12                                 |                          |
| SOL   | SOL-600       | 600                         | 600                 | 400                       | 8                | 2                 | 16                                 |                          |
| POLKA | POLKA-800_400 | 772/380                     | 576                 | 388                       | 4x 800/4x 400    | 2                 | 16                                 |                          |
|       | POLKA-600_600 | 576/576                     | 576                 | 388                       | 8x 600           | 2                 | 16                                 |                          |
|       | POLKA-1200    | 1172                        | 576                 | 388                       | 4x 1200          | 2                 | 8                                  |                          |