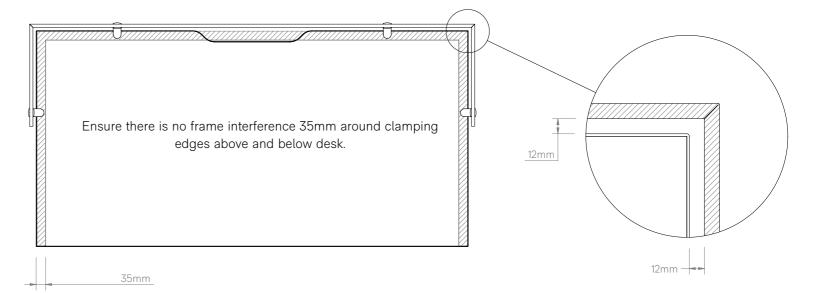

# Desk Screen Installation Instructions Install Instructions | 5. Detail Dimensions

12mm clearance between desk and screen to allow for cable management and cleaning. (12mm = to thickness of screen)