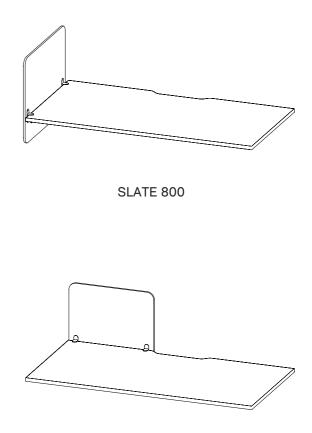

### Desk Screen Installation Instructions Install Instructions | 1. Range Overview

SLATE 600

Equivalent to 1x sheet of 12mm cube.

| Style | Part Code*    | Overall Length (mm)<br>Flat | Overall Height (mm) | Height Above Desk<br>(mm) | Screens Per Pack | Clamps Per Screen | Total Number of Clamps<br>Per Pack | Box                      |
|-------|---------------|-----------------------------|---------------------|---------------------------|------------------|-------------------|------------------------------------|--------------------------|
| HAVEN | HAVEN-1600    | 2400                        | 600                 | 400                       | 4                | 4                 | 16                                 | 2410mm x 605mm<br>x 50mm |
|       | HAVEN-1800    | 2400                        | 600                 | 400                       | 4                | 4                 | 16                                 |                          |
| NOOK  | NOOK-1600     | 2400                        | 600                 | 400                       | 4                | 4                 | 16                                 |                          |
|       | NOOK-1800     | 2400                        | 600                 | 400                       | 4                | 4                 | 16                                 |                          |
| HEDGE | HEDGE-1600    | 1550                        | 600                 | 400                       | 4                | 4                 | 16                                 |                          |
|       | HEDGE-1800    | 1750                        | 600                 | 400                       | 4                | 4                 | 16                                 |                          |
| SLATE | SLATE-800     | 750                         | 600                 | 400                       | 12               | 2                 | 24                                 |                          |
|       |               |                             | •                   | • • •                     |                  |                   | 2                                  |                          |
| SLATE | SLATE-600     | 600                         | 600                 | 400                       | 8                | 2                 | 16                                 | 1205mm x 605mm<br>x 50mm |
| DEN   | DEN-1600      | 1190                        | 600                 | 400                       | 4                | 3                 | 12                                 |                          |
|       | DEN-1800      | 1190                        | 600                 | 400                       | 4                | 3                 | 12                                 |                          |
| CREST | CREST-1600    | 1190                        | 600                 | 400                       | 4                | 3                 | 12                                 |                          |
| SOL   | SOL-600       | 600                         | 600                 | 400                       | 8                | 2                 | 16                                 |                          |
| POLKA | POLKA-800_400 | 772/380                     | 576                 | 388                       | 4x 800/4x 400    | 2                 | 16                                 |                          |
|       | POLKA-600_600 | 576/576                     | 576                 | 388                       | 8x 600           | 2                 | 16                                 |                          |
|       | POLKA-1200    | 1172                        | 576                 | 388                       | 4x 1200          | 2                 | 8                                  |                          |

\* Part code number refers to the length of edge in mm that the screen has been designed to fit (with exception of SLATE-600, SOL-600, and POLKA which refer to approx. overall size).