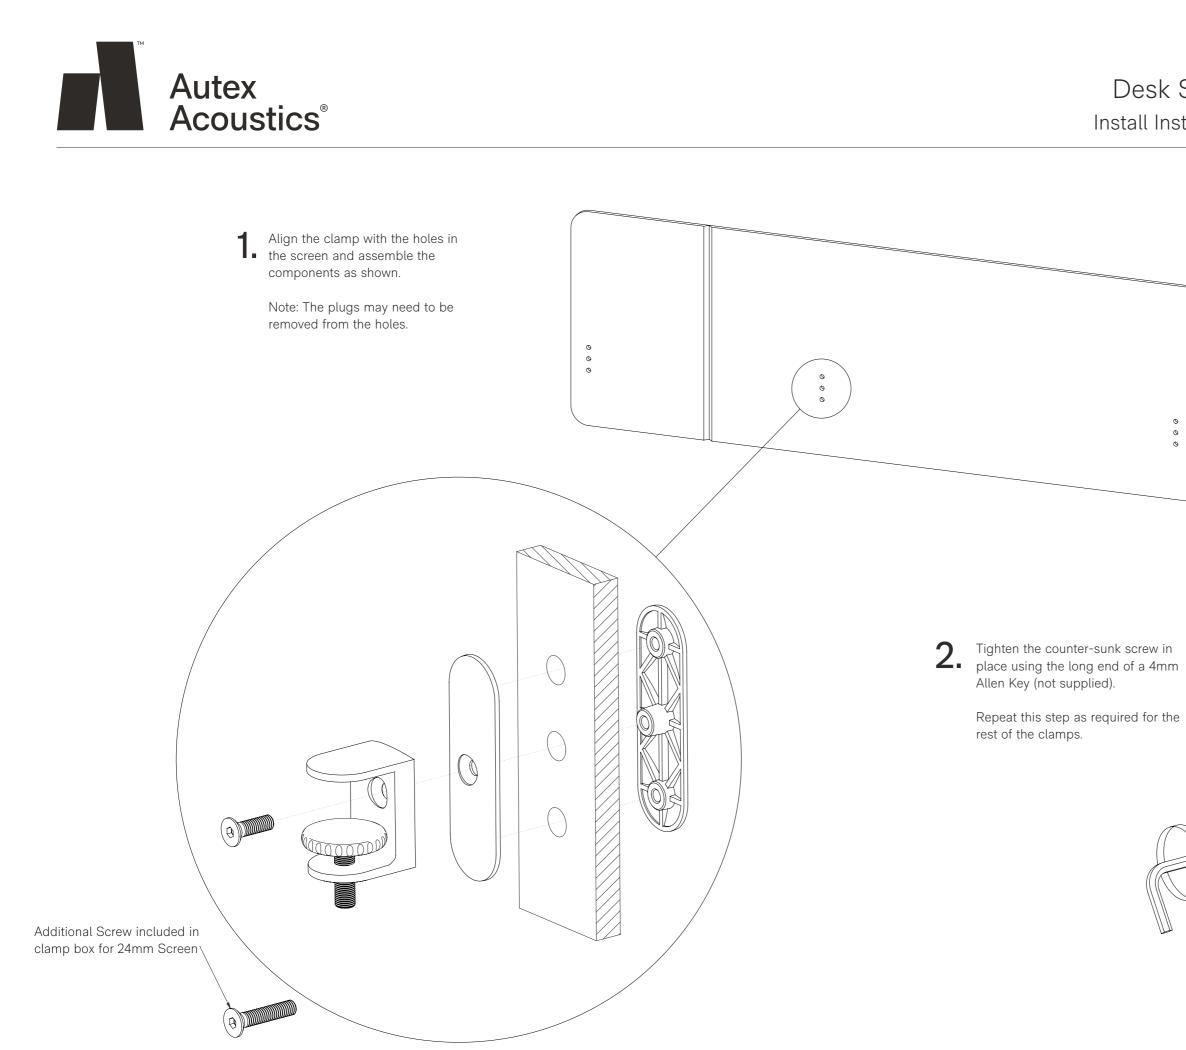

## Desk Screen Installation Instructions Install Instructions | 3. Attach Clamps to Screen

0