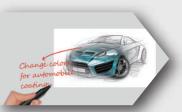

#### Intelligent Handwriting Recognition

EZWrite's handwriting recognition feature allows users to instantly convert written text, numbers, forms, and drawings into easily legible digital text without having to switch modes.