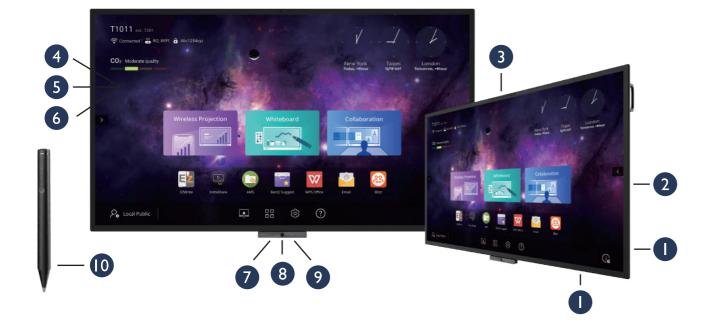

Doc: DSP\_CP6501K/CP8601K\_DS\_EN\_201908

Rich I/O Port

6 Germ-Resistant

- Rich //O Fort
- 2 OPS Slot
  - Air Quality Sensor & Light Sensor
- Array Mic × 6 & Camera

8 Motion Sensor

- 4K Resolution Panel
- 9 NFC Sensor
- 5 Capacitive Touch Technology Direct Bonding
- 10 Active Pen