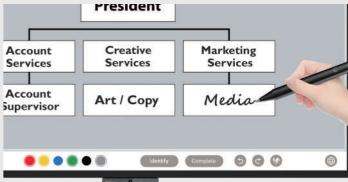

## **Dual Pens for Simultaneous Collaboration**

EZWrite 5 comes with dual pens that allow two users to write or draw simultaneously with different colors, making it ideal for multiple presenters.

#### Intelligent Handwriting Recognition

EZWrite's handwriting recognition feature allows users to instantly convert written text, numbers, forms, and drawings into easily legible digital text without having to switch modes.