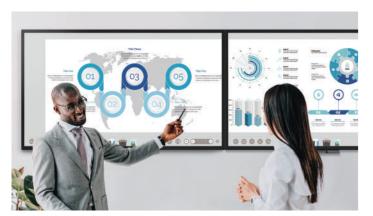

#### **Duo Windows**

This feature allows users to work on two tasks at the same time, on a single IFP, doubling efficiency. Users are now able to open two applications simultaneously and complete multi-tasks quicker than ever before.

Scenarios include: comparing two documents, writing meeting minutes during a videoconference, searching for information while brainstorming, opening an Android app with other input source data, and much more.