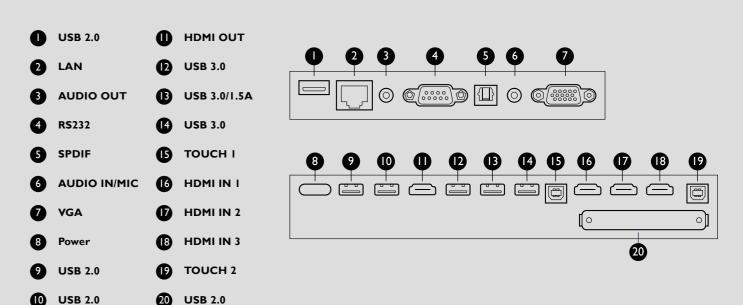

all times.

# More Features

#### · DMS Local

DMS Local is a Device Info and Management software based on windows OS. For users who would like to control your displays remotely via LAN, you can download DMS Local software for your operation.

# · MDA (Multiple Display Administrator)

For users who would like to control your displays remotely via RS232, you can download MDA software for your operation.

#### · McAfee Embedded for Maximum Security

BenQ Interactive Flat Panels are embedded with McAfee for maximum security. McAfee offers device security with Real-time protection, Deep Scan, WebBrowsing Security, and Wi-Fi Security functions. To ensure data security, McAfee provides Privacy Check, APP Access Protection, and Hidden APPs features.

# Dimension(mm)



# Input/output terminals