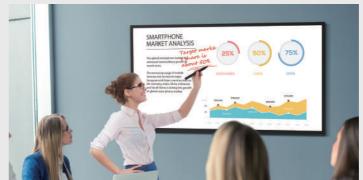

## Annotate and Collaborate Everywhere with the Cloud

Boasting powerful cloud features, EZWrite 5 streamlines discussions by letting employees share notes and ideas whether they are in the office, at home, or on a business trip. With BenQ's exclusive AMS service, employees can save materials in the cloud and access them directly from the BenQ IFP, without need for a laptop or smart device.

#### Sticky Note

Packed with user-friendly features, EZWrite 5 is the leading annotation solution for boosting collaboration and communication during meetings. With the EZWrite Cloud Whiteboard, employees can collect, categorize, edit, and share notes between the IFP and their mobile devices or laptops, ensuring they'll have access to their important materials everywhere.