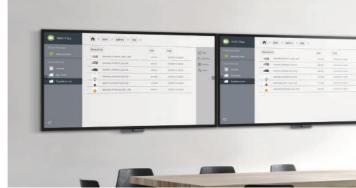

# Hassle-Free Display Management and Security

With cloud features, BenQ DMS combined Device Info and Management, Apps Management and OTA (Over-the-Air) Update to provide you an ultimate device management solution for your productivity.

#### **Device Info and Management**

Remotely control your displays with DMS Cloud via Internet. It's an effective way to lower TCO and energy consumption for y our operation.