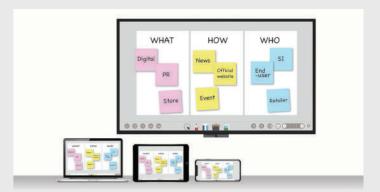

#### Sticky Note

Packed with user-friendly features, EZWrite 5 is the leading annotation solution for boosting collaboration and communication during meetings. With the EZWrite Cloud Whiteboard, employees can collect, categorize, edit, and share notes between the IFP and their mobile devices or laptops, ensuring they'll have access to their important materials everywhere.

## Adjustable Screen Capture Regions and Easy Import

With EZWrite's Floating Tool, users can capture screen shots of anything on screen, regardless of the source, including content from apps, websites, and videos. They can then import this content into EZWrite 5 for further discussion and annotation on a brand new page.