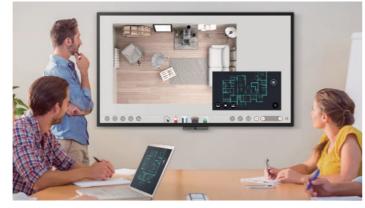

## **Instant Meetings without Wait**

DuoBoard allows users to just bring their own portable devices to start the meeting right away. The built-in camera and array mic also allow for direct video conference without troublesome preparations and cable cluster. By supporting various input sources including OPS, HDMI, VGA, USB flash drive and more, DuoBoard offers an excellent compatibility.

# Account Management System for Personalized Workspace

DuoBoard supports multi-account management through NFC technology, which allows users directly access and manage their personal system-setting, network drive and cloud storage space such as Google drive and Dropbox, by simply scanning BenQ designed NFC cards without having to enter password.

# Start Meetings Quickly with BenQ

DuoBoard makes it easy for users to launch meetings without delay. Created to aggregate all key tools in one hub, BenQ Launcher allows employees to access video input sources or use the EZWrite whiteboard without having to log into their accounts. Additionally, BenQ Launcher comes with a task switcher, letting users switch between recent apps and input signal sources with just a simple touch.