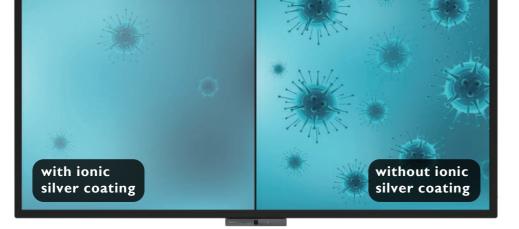

#### Germ-Resistant Screen

The Germ-Resistant Screen is empowered by a multilayer coating of the non-toxic, enduring nano ionic silver agent that kills most germs accumulating on screen surfaces and prevent cross-infection or epidemic in classrooms. The ionic silver's antimicrobial feature remains effective even after thorough cleaning or long periods of use.

#### \* TUV Test Confirmed

TUV is the world's leading inspection and Verification Company, providing internationally approved testing services to verify product quality and performance. Placing our trust in TUV's best-in-class facilities and world-recognized integrity, we had their experts carefully evaluate the screen's antimicrobial efficacy. Proved by the JIS Z 2801:2010 testing methods, the result shows that BenQ's Germ-Resistant Screen can effectively restrain the growth of Escherichia coli, Staphylococcus aureus and Pseudomonas aeruginosa. To maintain antimicrobial efficacy, please frequently wipe your touch screen with a clean, soft, lint-free cloth moisturized with a neutral detergent.