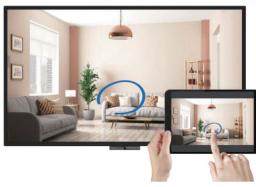

## Two-Way Mirroring

Intended to enhance collaboration in business meetings, InstaShare runs two-way mirroring between IFP and mobile devices including smartphones, tablets, and laptops, without the need for video cables interconnecting the devices, no matter it's in-room or remote spaces and the IFP will always have control of itself.

## **Two-Way Touch Control**

InstaShare also supports two-way touch control on Windows and macOS platforms, which means both IFP and client device can control or interact with what is being mirrored. To boost productivity through meetings, annotation is definitely the key InstaShare provides when IFP runs Two-Way Touch Control.