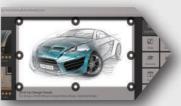

## Adjustable Screen Capture Regions and Easy Import

With EZWrite's Floating Tool, users can capture screen shots of anything on screen, regardless of the source, including content from apps, websites, and videos. They can then import this content into EZWrite 5 for further discussion and annotation on a brand new page.

Step2. Capture on-screen content directly on the IFP

Step3. Import to EZWrite 5 and make annotations