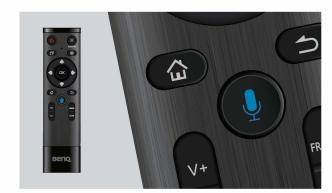

# Hands-Free Control over the IFP with Voice Assistant

BenQ Interactive Flat Panel offers an extra level of flexibility for device control through Voice Assistant. Voice Assistant lets users control the flow of meetings by allowing them to start timers or search the internet from anywhere in the room. Users can easily control the IFP via remote control, further ensuring efficient meetings and effortless collaboration.