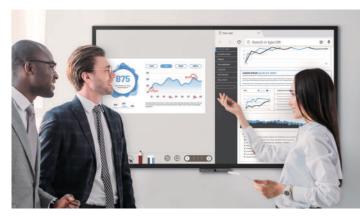

## Annotate and Collaborate Everywhere with the Cloud

Boasting powerful cloud features, EZWrite 5 streamlines discussions by letting employees share notes and ideas whether they are in the office, at home, or on a business trip. With BenQ's exclusive AMS service, employees can save materials in the cloud and access them directly from the BenQ IFP, without need for a laptop or smart device.

#### Sticky Note

Packed with user-friendly features, EZWrite 5 is the leading annotation solution for boosting collaboration and communication during meetings. With the EZWrite Cloud Whiteboard, employees can collect, categorize, edit, and share notes between the IFP and their mobile devices or laptops, ensuring they'll have access to their important materials everywhere.