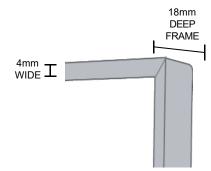

The stylish slimline board has a depth of 20.7mm from the wall, making it one of the slimmest pinboards available. A huge range of colours and sizes, including custom, are available so you can create the perfect pinboard to suit your space.

## **FEATURES**

- Commercial-grade Suzette fabric
- 100% polyester surface
- Stylish slimline aluminium frame
- Seamless look
- Easy installation
- Custom sizing available
- Wide range of colours available
- Black and white frames also available
- 12 month surface warranty