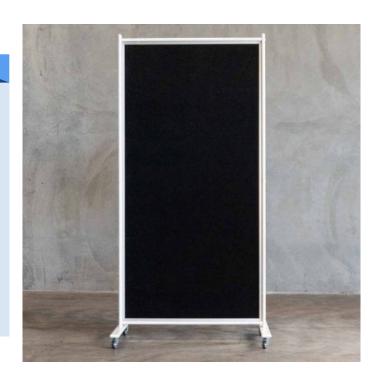

## Autex Vertiface Mobile Pinboard

Our Vertiface Mobile Pinboard provides superior durability and practicality. Ideal for schools or offices, the commercial-quality double-sided pinnable surface is mounted on an easily movable frame. The board is 100% recyclable due to the polyester surface, which is easily pinnable and accepts Velcro — making it ideal for learning environments. The powder-coated steel frame provides excellent stability and features quality locking castor wheels allowing you to easily move the board from room to room. A huge range of surface colours are available for you to find the perfect board for your space.

## **FEATURES**

- 100% polyester surface
- Double-sided
- Pinnable and accepts Velcro
- Strong aluminium frame
- High quality locking castor wheels
- Easy to assemble
- Huge range of colours available
- 12 month warranty

## **DIMENSIONS**

Height: 1895mm, Width: 1085mm, Depth: 50mm

Pinboard Dimensions: Height: 1660mm, Width: 1020mm, Depth: 50mm

For Orders Please Contact

PH: 1300 849 152