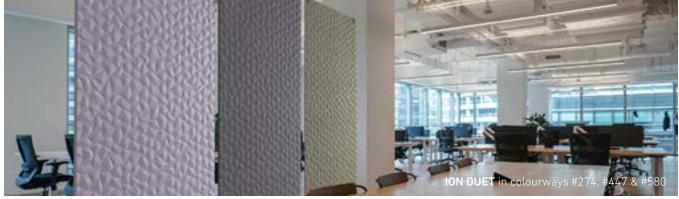

lon's award-winning design has been utilised to create Ion Duet, a multi directional, dual-sided acoustic panel or pendent, that is compressed from EchoPanel® 24mm. Ideal for partitioning applications, including workstation screens and space-dividing pendents.

## ION DUET

Delivers a stunning embossed texture on both sides, ideal for space dividing, privacy screening, workstation screens and operable wall applications. It boasts the same acoustic and sustainability attributes as EchoPanel®, and is available in 20 colourways.