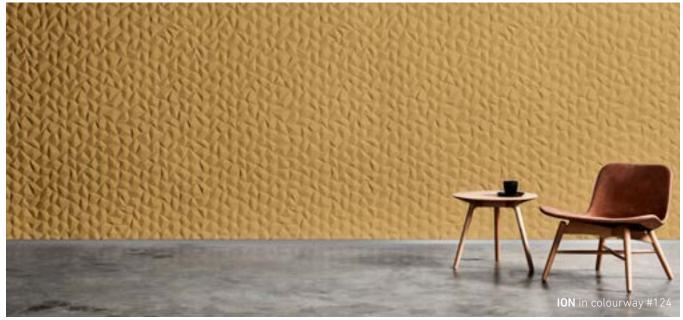

## ION EMBOSSED PANEL

Ion's design is more organic, with multiple triangles that enjoin to make an intricate raised profile. The angled facets that occur from the geometric pattern reference the shapes of origami and folded paper. Available in 15 stunning hues, including classic onyx and cream.