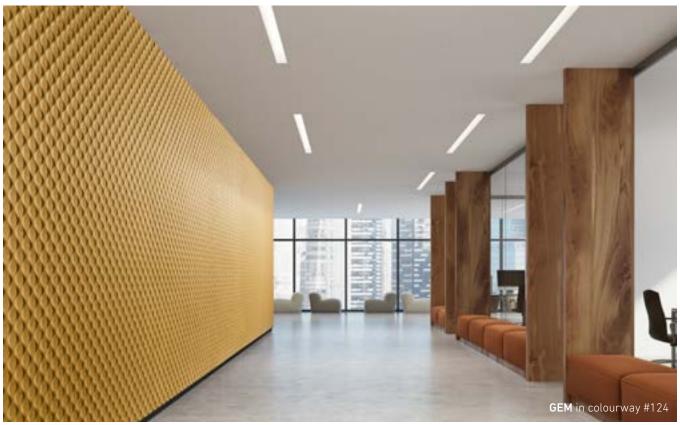

# GEM EMBOSSED PANEL

Gem's design is reminiscent of expanded mesh, with offset diamond-like shapes creating a lattice impression across the panel. Available in 15 stunning hues, including warm tones of ochre and cinnamon.