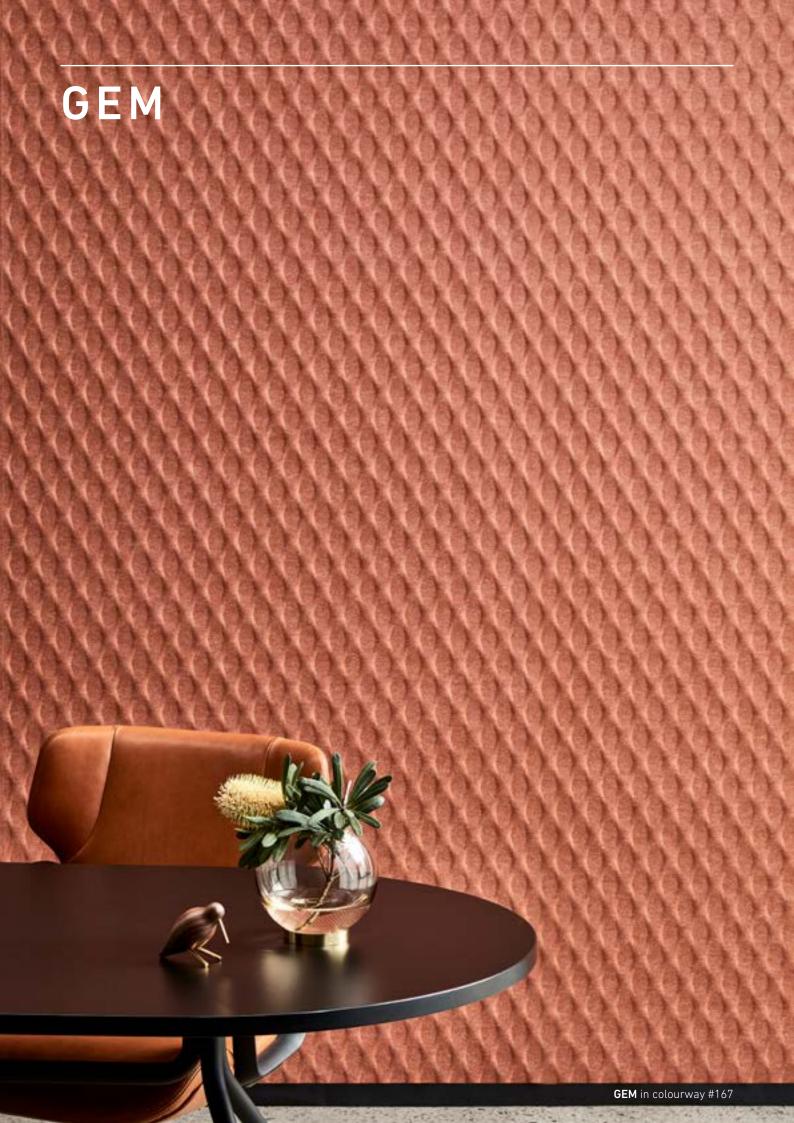

# GEM EMBOSSED PANEL

Gem's design is reminiscent of expanded mesh, with offset diamond-like shapes creating a lattice impression across the panel. Available in 15 stunning hues, including warm tones of ochre and cinnamon.