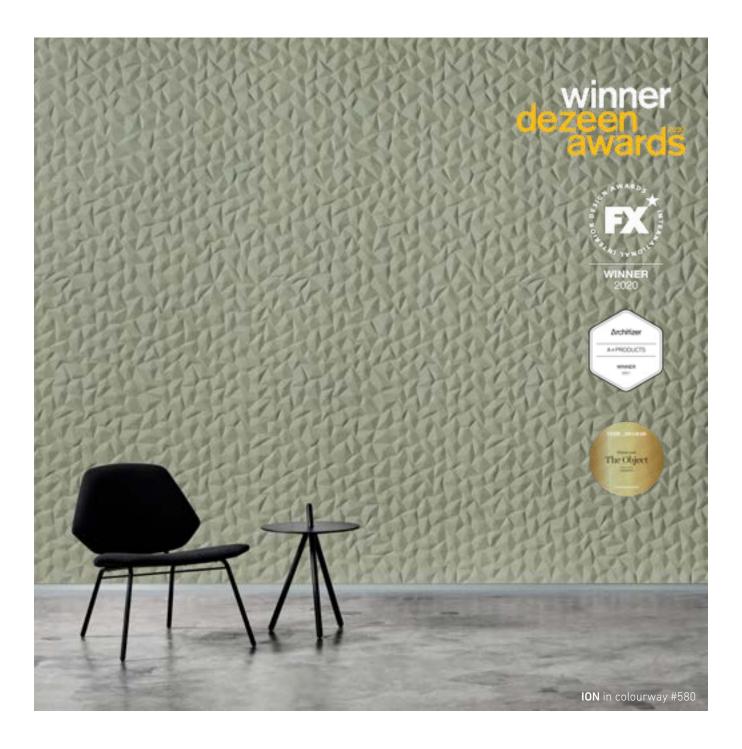

## ION EMBOSSED PANEL

Ion's design is more organic, with multiple triangles that enjoin to make an intricate raised profile. The angled facets that occur from the geometric pattern reference the shapes of origami and folded paper. Available in 15 stunning hues, including classic onyx and cream.