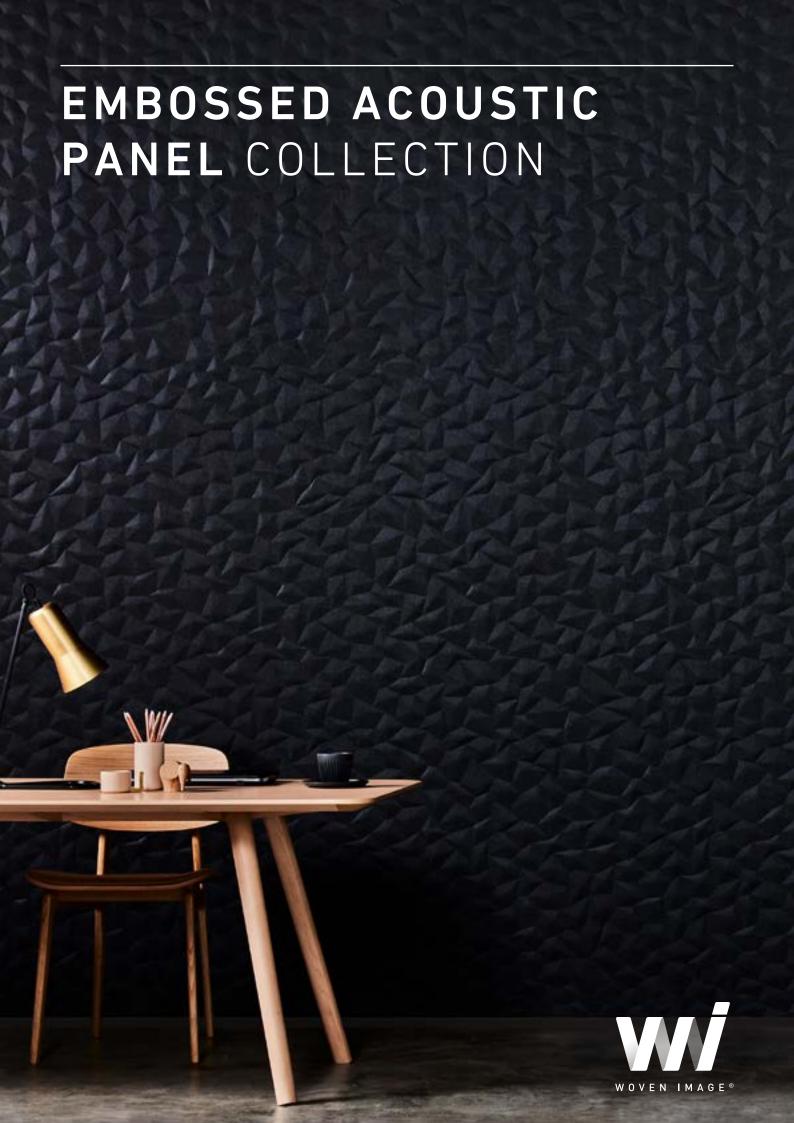

### EMBOSSED ACOUSTIC PANEL COLLECTION

The embossed acoustic panel collection represents the latest innovation from Woven Image. This design-led collection embraces the trend towards tactile surfaces and three-dimensional textures, interweaving cutting-edge design with sustainability and commercial performance.

Available in four unique designs; Gem, Zen, Ion and Pico, which have been specially designed to provide a floor-to-ceiling acoustic solution for commercial interiors, and pattern match for continuous wall and double-height installations.