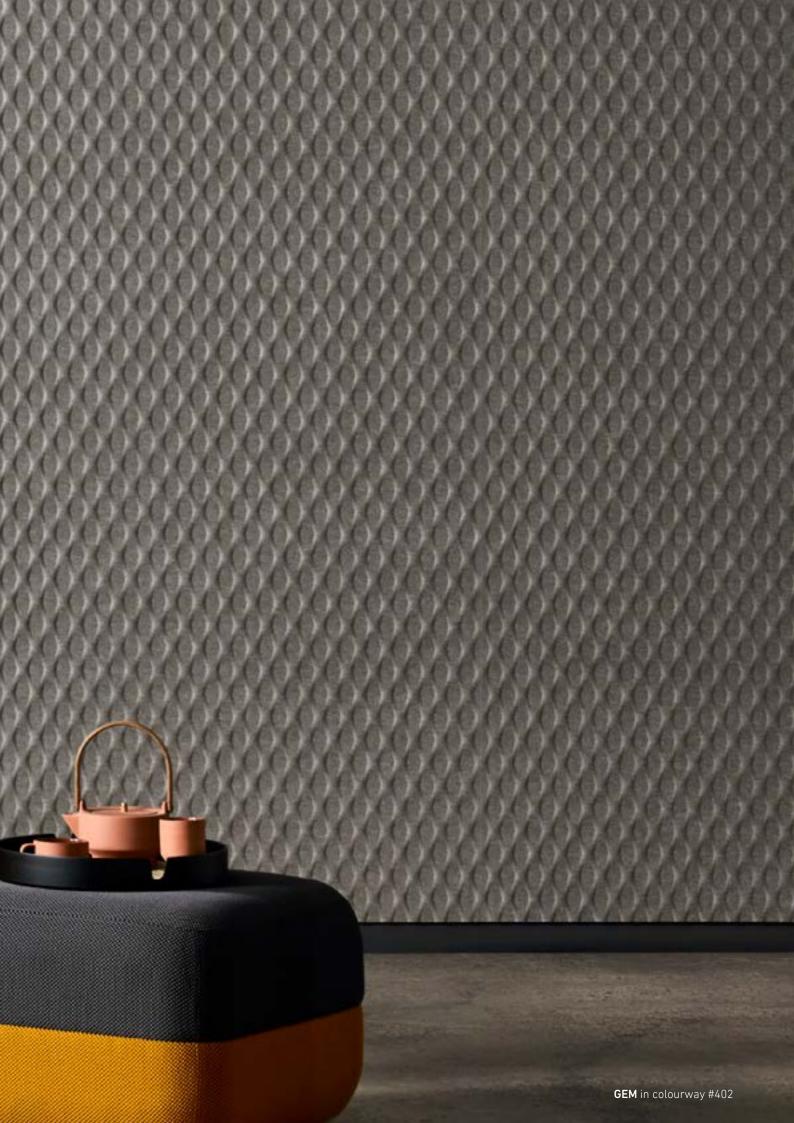

# GEM EMBOSSED PANEL

Gem's design is reminiscent of expanded mesh, with offset diamond-like shapes creating a lattice impression across the panel. Available in 15 stunning hues, including warm tones of ochre and cinnamon.