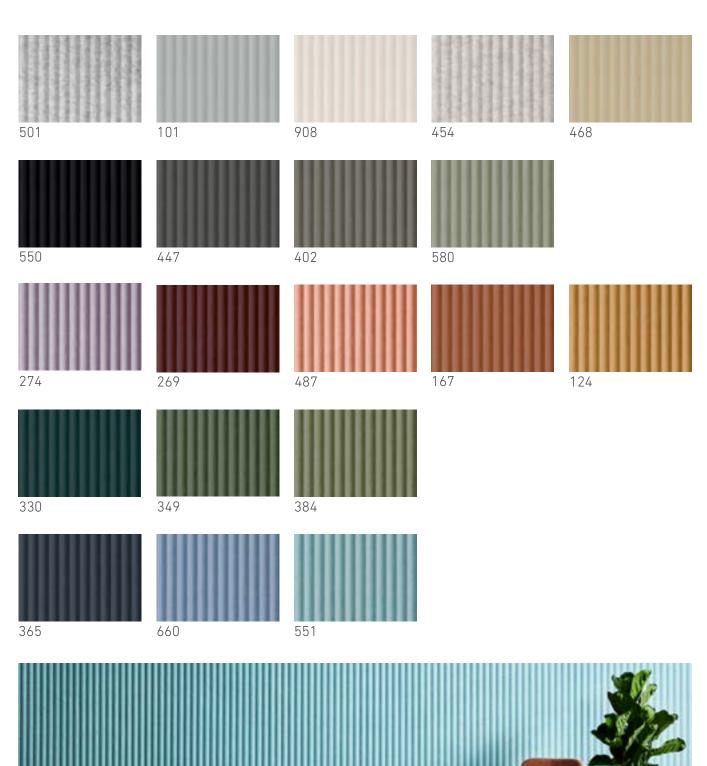

## ZEN EMBOSSED PANEL

**ZEN** in colourway #551

Zen was the first design in our multi award-winning embossed acoustic panel series, and was inspired by the lines and grooves of a Japanese Zen garden. Zen is available in 20 colours, including pale neutrals, mid-tones and darker hues of wine, ivy and indigo.