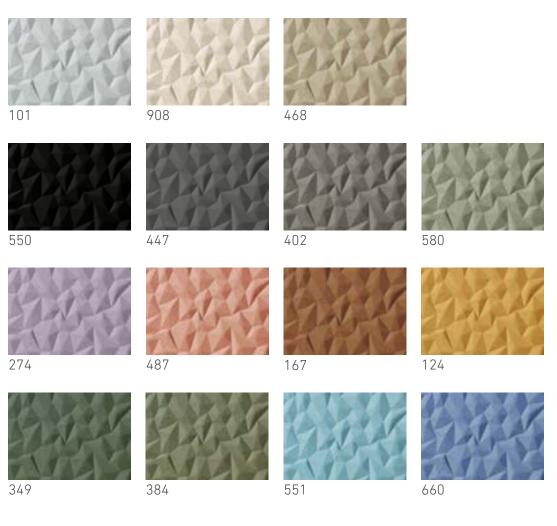

## ION EMBOSSED PANEL

Ion's design is more organic, with multiple triangles that enjoin to make an intricate raised profile. The angled facets that occur from the geometric pattern reference the shapes of origami and folded paper. Available in 15 stunning hues, including classic onyx and cream.