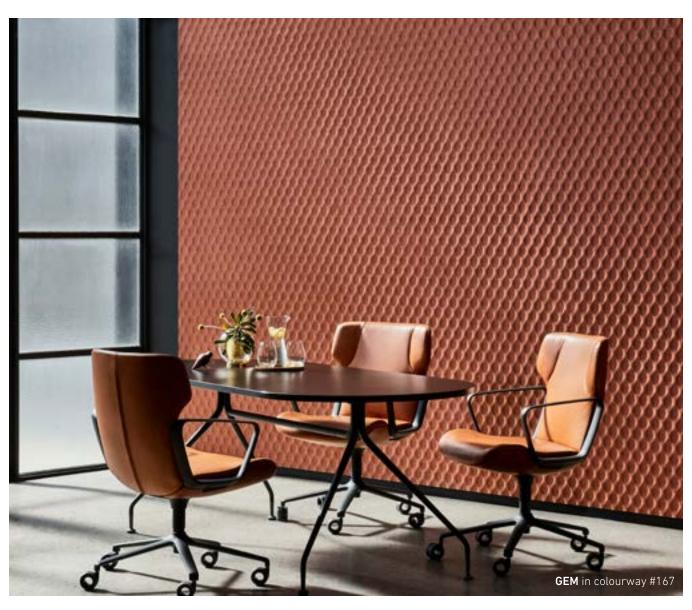

# GEM EMBOSSED PANEL

Gem's design is reminiscent of expanded mesh, with offset diamond-like shapes creating a lattice impression across the panel. Available in 15 stunning hues, including warm tones of ochre and cinnamon.