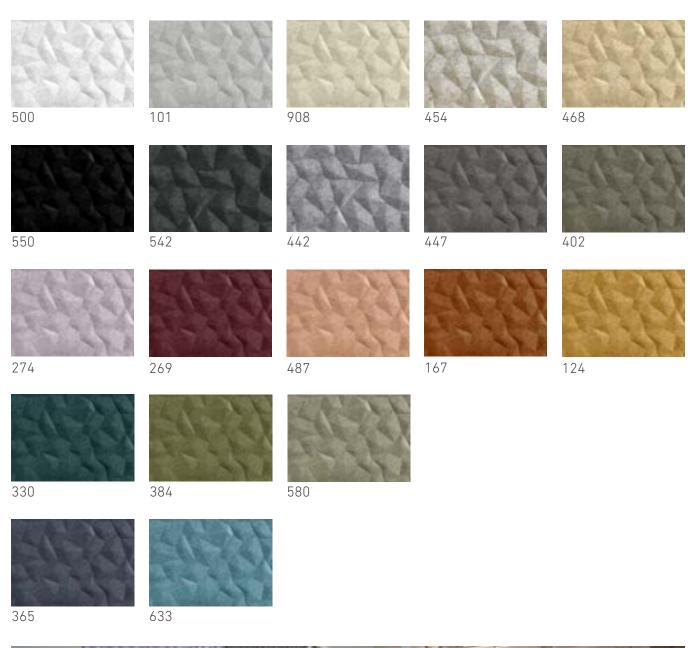

## ION EMBOSSED PANEL

Ion's design is more organic, with multiple triangles that enjoin to make an intricate raised profile. The angled facets that occur from the geometric pattern reference the shapes of origami and folded paper. Available in 15 stunning hues, including classic onyx and cream.

## ION DUET

Delivers a stunning embossed texture on both sides, ideal for space dividing, privacy screening, workstation screens and operable wall applications. It boasts the same acoustic and sustainability attributes as EchoPanel®, and is available in 20 colourways.