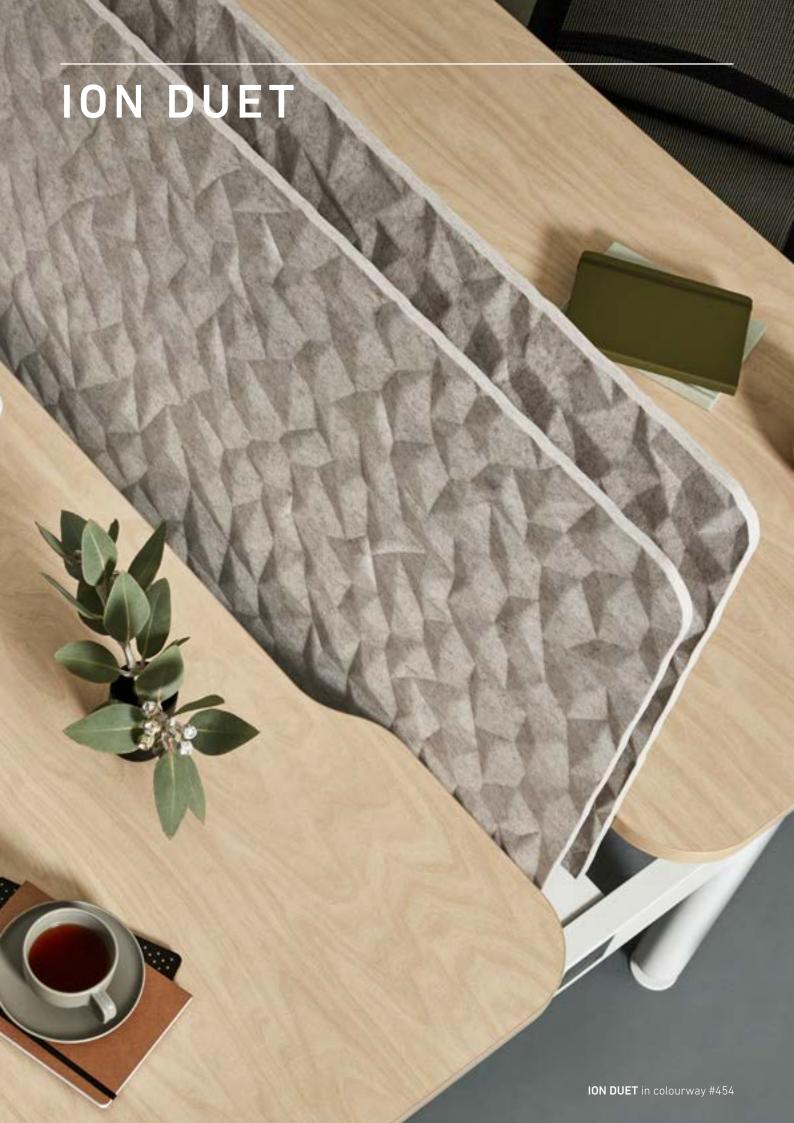

lon's award-winning design has been utilised to create Ion Duet, a multi directional, dual-sided acoustic panel or pendent, that is compressed from EchoPanel® 24mm. Ideal for partitioning applications, including workstation screens and space-dividing pendents.

## ION DUET

Delivers a stunning embossed texture on both sides, ideal for space dividing, privacy screening, workstation screens and operable wall applications. It boasts the same acoustic and sustainability attributes as EchoPanel®, and is available in 20 colourways.