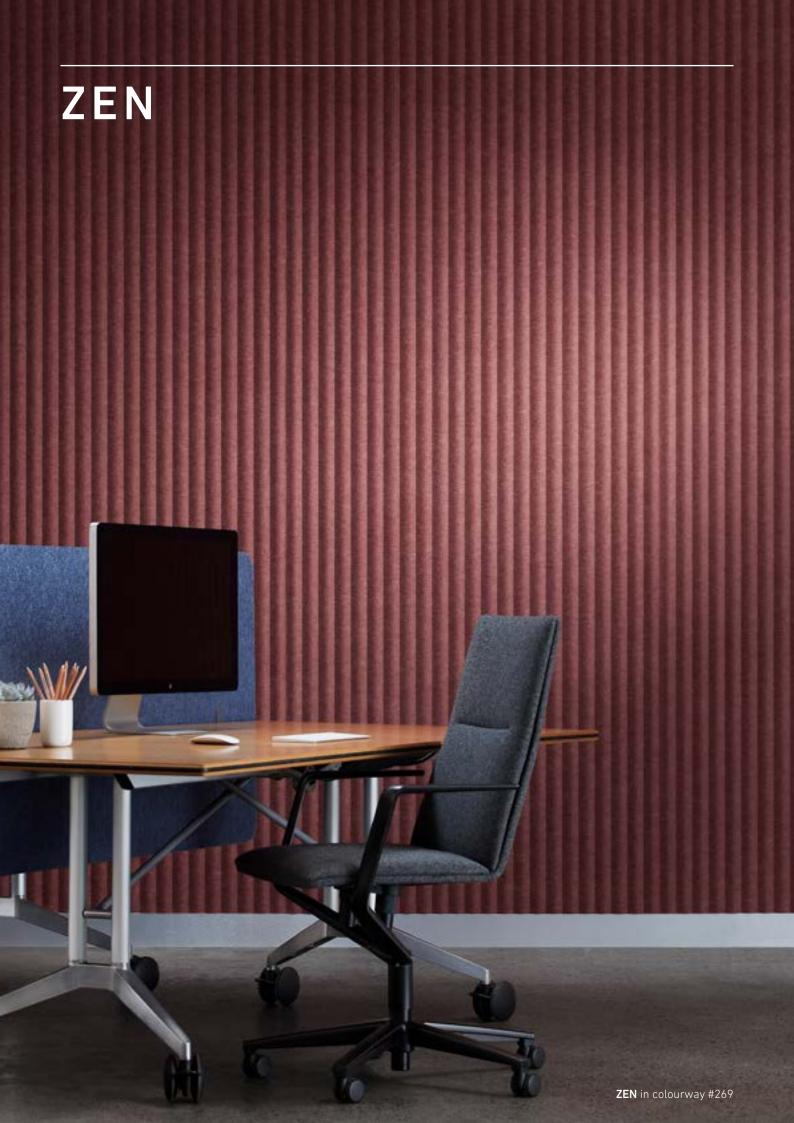

## ZEN EMBOSSED PANEL

**ZEN** in colourway #551

Zen was the first design in our multi award-winning embossed acoustic panel series, and was inspired by the lines and grooves of a Japanese Zen garden. Zen is available in 20 colours, including pale neutrals, mid-tones and darker hues of wine, ivy and indigo.