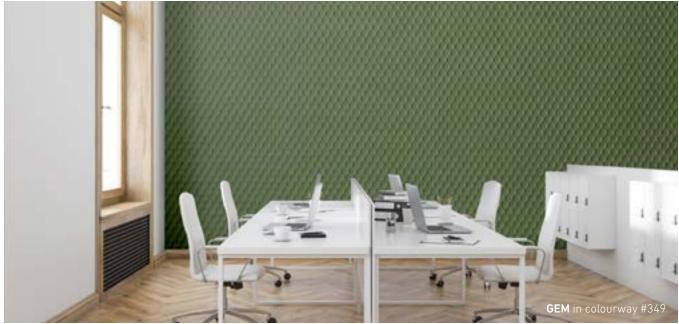

# GEM EMBOSSED PANEL

Gem's design is reminiscent of expanded mesh, with offset diamond-like shapes creating a lattice impression across the panel. Available in 15 stunning hues, including warm tones of ochre and cinnamon.