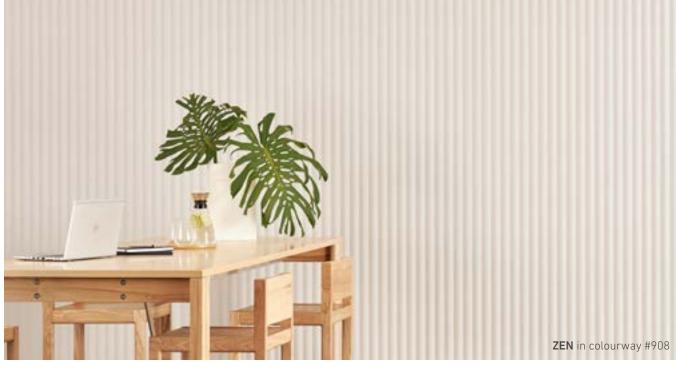

## ZEN EMBOSSED PANEL

**ZEN** in colourway #551

Zen was the first design in our multi award-winning embossed acoustic panel series, and was inspired by the lines and grooves of a Japanese Zen garden. Zen is available in 20 colours, including pale neutrals, mid-tones and darker hues of wine, ivy and indigo.