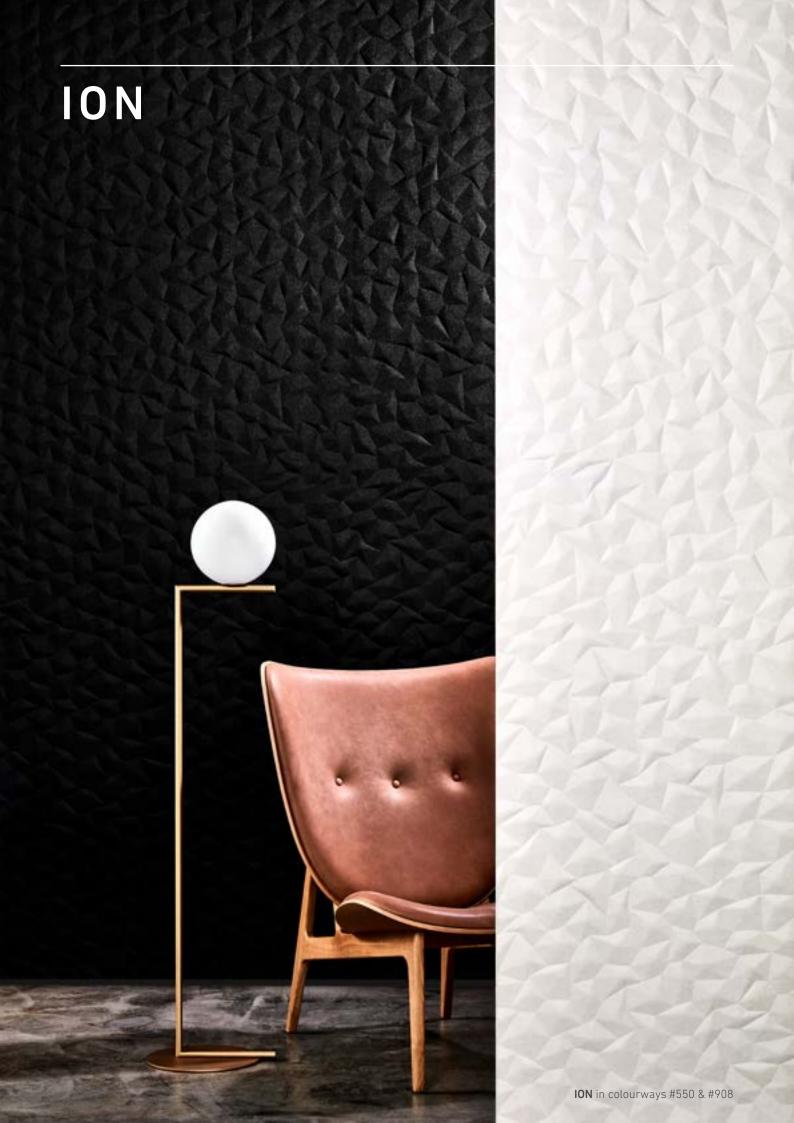

## ION EMBOSSED PANEL

Ion's design is more organic, with multiple triangles that enjoin to make an intricate raised profile. The angled facets that occur from the geometric pattern reference the shapes of origami and folded paper. Available in 15 stunning hues, including classic onyx and cream.