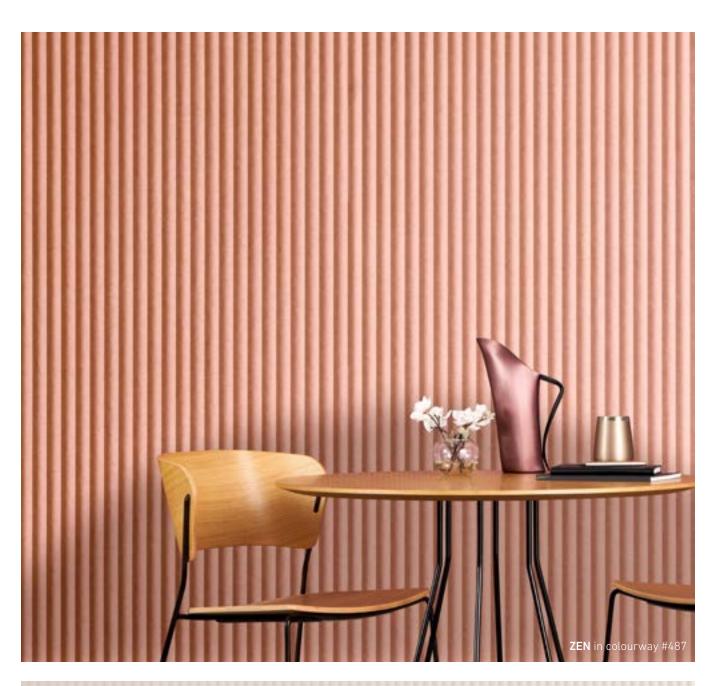

## ZEN EMBOSSED PANEL

**ZEN** in colourway #551

Zen was the first design in our multi award-winning embossed acoustic panel series, and was inspired by the lines and grooves of a Japanese Zen garden. Zen is available in 20 colours, including pale neutrals, mid-tones and darker hues of wine, ivy and indigo.