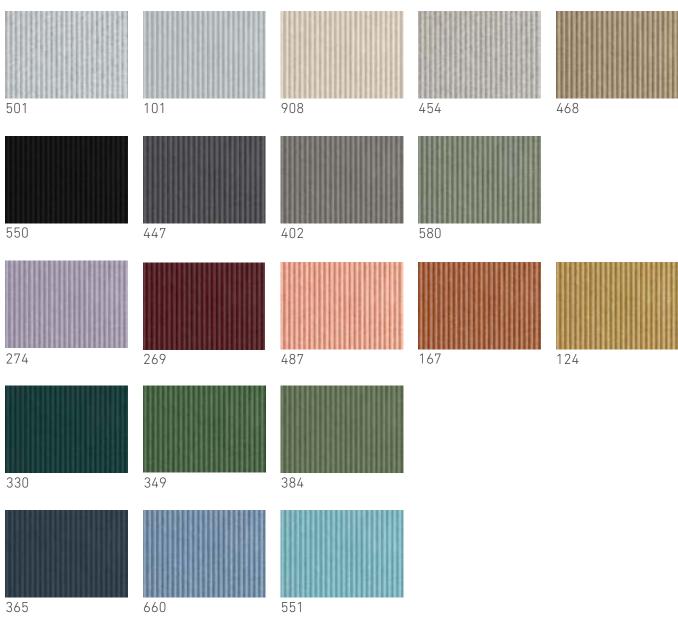

## ZEN EMBOSSED PANEL

**ZEN** in colourway #551

Zen was the first design in our multi award-winning embossed acoustic panel series, and was inspired by the lines and grooves of a Japanese Zen garden. Zen is available in 20 colours, including pale neutrals, mid-tones and darker hues of wine, ivy and indigo.

## PICO EMBOSSED PANEL

Influenced by the strong architectural trend for vertical linework, Pico's smaller scale design is the perfect addition to our multi award-winning embossed acoustic panel collection. Available in 20 colours, including on-trend, natural hues of sage and lavender.