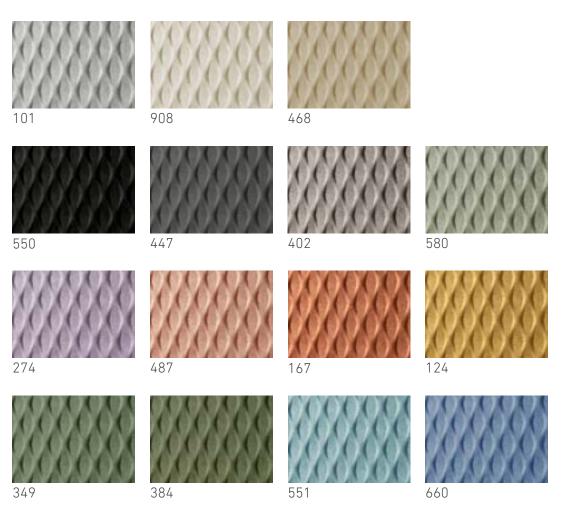

# GEM EMBOSSED PANEL

Gem's design is reminiscent of expanded mesh, with offset diamond-like shapes creating a lattice impression across the panel. Available in 15 stunning hues, including warm tones of ochre and cinnamon.