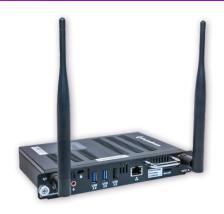

# Promethean OPS-A

# CONNECTIVITY

| USB-A 3.0                    | x2                                                      |
|------------------------------|---------------------------------------------------------|
| USB-A 2.0 (OTG)              | x1                                                      |
| Expandable Storage (MicroSD) | x1                                                      |
| Microphone (3.5 mm)          | x1                                                      |
| Network (RJ45)               | 10/100/1000 Mbps                                        |
| Wi-Fi                        | IEEE 802.11 a/b/g/n/ac/ax (dual band 2.4 GHz and 5 GHz) |
| Bluetooth                    | 5.2                                                     |