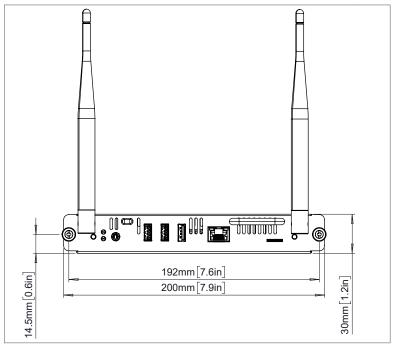

# PHYSICAL SPECIFICATIONS

| Product Dimensions | 200 x 120 x 30 mm (7.9 x 4.7 x 1.2 in) |
|--------------------|----------------------------------------|
| Packed Dimensions  | 265 x 212 x 50 mm (10.4 x 8.4 x 2 in)  |
| Net Weight         | 0.7 kg (1.5 lbs)                       |
| Packed Weight      | 0.84 kg (1.85 lb)                      |

# **Front**