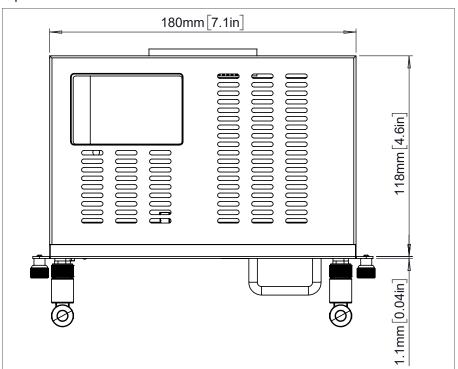

# PHYSICAL SPECIFICATIONS

| Product Dimensions | 200 x 120 x 30 mm (7.9 x 4.7 x 1.2 in) |
|--------------------|----------------------------------------|
| Packed Dimensions  | 265 x 212 x 50 mm (10.4 x 8.4 x 2 in)  |
| Net Weight         | 0.7 kg (1.5 lbs)                       |
| Packed Weight      | 0.84 kg (1.85 lb)                      |

#### Top